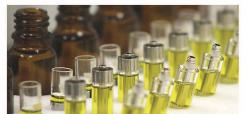

# RoboFill RF300 Liquid Filler

The RoboFill RF300 is a flexible, semi-automatic system that is capable of filling liquids into Capsules, Vape Cartridges or Tincture Bottles

# **Process Description:**

Easily and accurately fill capsules, vape cartridges and tincture bottles with liquids and oils. Product is placed in our 316 stainless steel pressure vessel and processed through a dispensing needle valve into your device.

Capsule trays hold 300 capsules, cartridge and tincture trays are custom designed for your device. STI's custom heating system allows for the consistent filling of the difficult to process THC and CBD oils.