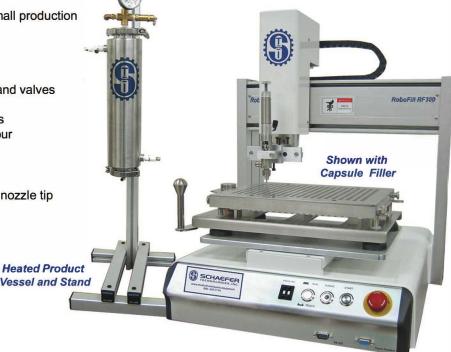

# RoboFill RF300 Liquid Filler

The RoboFill RF300 is a flexible, semi-automatic system that is capable of filling liquids into Capsules, Vape Cartridges or Tincture Bottles

### **Heated Product Vessel:**

 Product is consistently heated from vessel to nozzle tip to help maintain accurate and reliable fill

Fill Vape Cartridges and Bottles

# **Process Description:**

Easily and accurately fill capsules, vape cartridges and tincture bottles with liquids and oils. Product is placed in our 316 stainless steel pressure vessel and processed through a dispensing needle valve into your device.

Weight (approx) 35 K

Pressure Vessel: 1, 2, 4, & 8 Liter (Non-Heated) Vessel Options