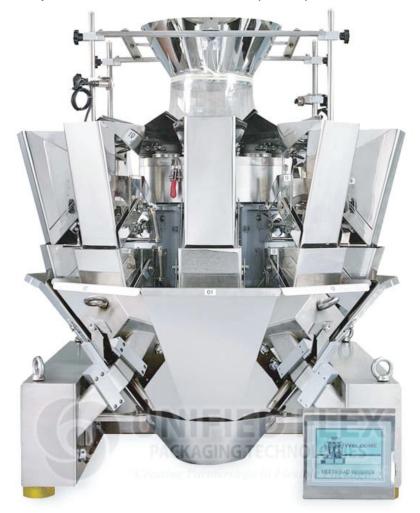

## ORION SCALE 14 Head Combination Scale

Unified Flex presents Orion14 Head Combination Scale.

The Orion Series Multi head Scale is a mid range scale designed for a wide range of products. The 10 Head Orion scale comes in 1.6 liter and 2.5 liter bucket sizes to accommodate various product sizes. Orion Scales are built as workhorses for round the clock production floors. Weight range is between 10 grams to 1500 grams. The Scale can reach speeds of up to 65 cycles per minutes. Available in Mirror, Dimpled or Teflon coated surfaces. All aspects of the contact surfaces of the scale can be customized to meet the requirements of the product flow and speed requirements.

## **Orion14 Head Combination Scale Features**

- Stainless Steel (#304) Construction, Food Safe
- Set of 10 Linear vibrators, feed hoppers and weigh hoppers
- 1.6 L or 2.5L Bucket Volume
- Vibratory or Rotary main feeder
- Non-drip bucket design
- Precise and Ultra-Fast Stepper motors
- Noise Filtering System
- Extremely accurate load cells
- Robust Housing for Stepper Motors
- Digital load cells weighing module

## **Orion 14 Head Combination Scale Specifications**

Standard Technical Data Orion 10 Head Combination

Scale

1130 mm / 44.5" Machine height 1100 mm / 43.3" Machine width Machine length 1700 mm / 67"

Machine Weight 430Kg / 948 lbs