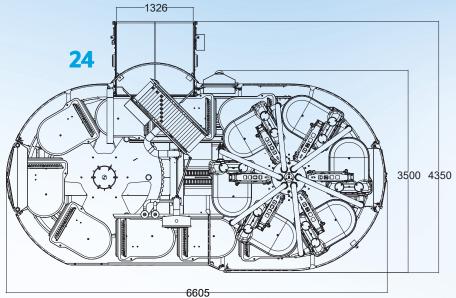

## **TECHNICAL DATA**

Compact dimensions:

#### ModaVac 16:

3745mm (147in) Wide 5410mm (213in) Long 2210mm (87in) High

#### ModaVac 20:

4170mm (164in) Wide 6355mm (250in) Long 2210mm (87in) High

#### ModaVac 24:

4350mm (171in) Wide 6605mm (260in) Long 2210mm (87in) High

#### • Weights:

ModaVac 16: 4800kg (10,600lb) ModaVac 20: 6000kg (13,250lb) ModaVac 24: 6800kg (15,000lb)

• Operating Speeds:

ModaVac 16: 35-40ppm ModaVac 20: 32-38ppm ModaVac 24: 16-24ppm

- Allen Bradley / Rockwell Automation controls
- External HMI (human machine interface)
- Non-mechanical touch buttons on control panel IP69k

450

- Emergency stop switch IP69k
- T304 Stainless Moda design
- Electrical: 480v three-phase
- Air: Compressed air 6 bar









## **Moda Vac** – High-speed rotary vacuum sealer