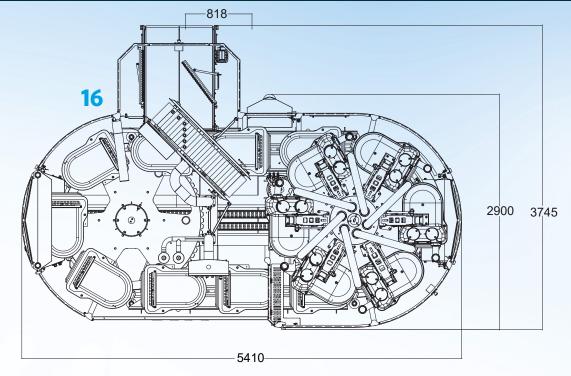

ek







# **Moda Vac** – High-speed rotary vacuum sealer

## **TECHNICAL DATA**

Compact dimensions:

#### ModaVac 16:

3745mm (147in) Wide 5410mm (213in) Long 2210mm (87in) High

#### ModaVac 20:

4170mm (164in) Wide 6355mm (250in) Long 2210mm (87in) High

#### ModaVac 24:

4350mm (171in) Wide 6605mm (260in) Long 2210mm (87in) High

#### • Weights:

ModaVac 16: 4800kg (10,600lb) ModaVac 20: 6000kg (13,250lb) ModaVac 24: 6800kg (15,000lb)

• Operating Speeds:

ModaVac 16: 35-40ppm ModaVac 20: 32-38ppm ModaVac 24: 16-24ppm

- Allen Bradley / Rockwell Automation controls
- External HMI (human machine interface)
- Non-mechanical touch buttons on control panel IP69k

450

- Emergency stop switch IP69k
- T304 Stainless Moda design
- Electrical: 480v three-phase
- Air: Compressed air 6 bar









## **Moda Vac** – High-speed rotary vacuum sealer