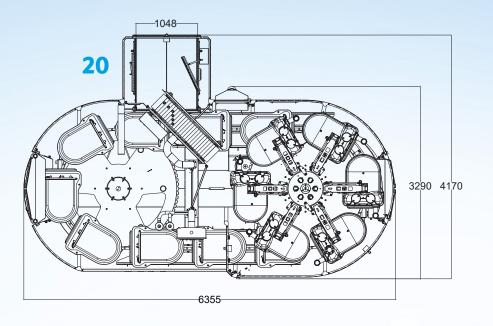

r

## **TECHNICAL DATA**

Compact dimensions:

#### ModaVac 16:

3745mm (147in) Wide 5410mm (213in) Long 2210mm (87in) High

#### ModaVac 20:

4170mm (164in) Wide 6355mm (250in) Long 2210mm (87in) High

#### ModaVac 24:

4350mm (171in) Wide 6605mm (260in) Long 2210mm (87in) High

#### • Weights:

ModaVac 16: 4800kg (10,600lb) ModaVac 20: 6000kg (13,250lb) ModaVac 24: 6800kg (15,000lb)

• Operating Speeds:

ModaVac 16: 35-40ppm ModaVac 20: 32-38ppm ModaVac 24: 16-24ppm

- Allen Bradley / Rockwell Automation controls
- External HMI (human machine interface)
- Non-mechanical touch buttons on control panel IP69k

450

- Emergency stop switch IP69k
- T304 Stainless Moda design
- Electrical: 480v three-phase
- Air: Compressed air 6 bar









## **Moda Vac** – High-speed rotary vacuum sealer