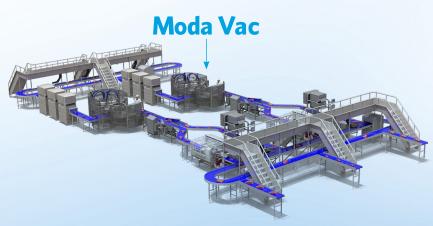

### **ADVANTAGES**

- Offered as the Vac 16, Vac 20 and Vac 24 to suit your product size
- Available in several configurations: Left to Right, Right to Left, and In-line
- Designed to USDA Hygiene standards
- Lowest cost of ownership and upkeep
- Real time data recording and integration with the rest of the Moda line
- Remote access facilitates diagnostics and reduces downtime
- Revolutionary Digital Dynamic Seal System (DSS) reduces packaging cost, increases performance and reduces maintenance
- Pneumatic cylinders improve the seal quality and reduce leaker rates
- Full height guarding for safety, reliability and performance