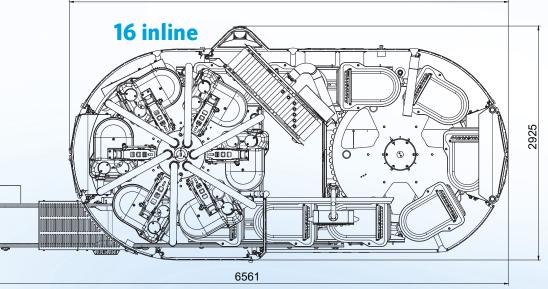

# **Moda Vac** – High-speed rotary vacuum sealer

## **TECHNICAL DATA**

Compact dimensions:

#### ModaVac 16:

3745mm (147in) Wide 5410mm (213in) Long 2210mm (87in) High

#### ModaVac 20:

4170mm (164in) Wide 6355mm (250in) Long 2210mm (87in) High

#### ModaVac 24:

4350mm (171in) Wide 6605mm (260in) Long 2210mm (87in) High

#### • Weights:

ModaVac 16: 4800kg (10,600lb) ModaVac 20: 6000kg (13,250lb) ModaVac 24: 6800kg (15,000lb)

• Operating Speeds:

ModaVac 16: 35-40ppm ModaVac 20: 32-38ppm ModaVac 24: 16-24ppm

- Allen Bradley / Rockwell Automation controls
- External HMI (human machine interface)
- Non-mechanical touch buttons on control panel IP69k

450

- Emergency stop switch IP69k
- T304 Stainless Moda design
- Electrical: 480v three-phase
- Air: Compressed air 6 bar









## **Moda Vac** – High-speed rotary vacuum sealer