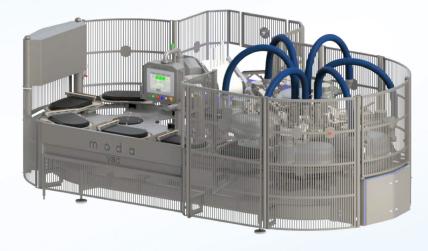

# Moda Vac

High-speed rotary vacuum sealer

# **Moda Vac** – High-speed rotary vacuum sealer

## **Moda Vac** – High-speed rotary vacuum sealer