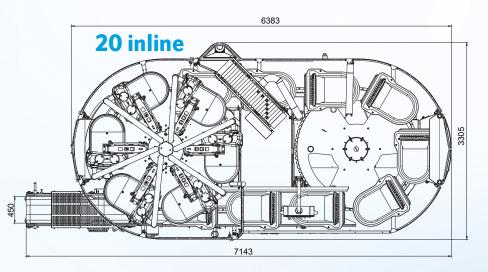

# **TECHNICAL DATA**

Compact dimensions:

#### ModaVac 16:

3745mm (147in) Wide 5410mm (213in) Long 2210mm (87in) High

#### ModaVac 20:

4170mm (164in) Wide 6355mm (250in) Long 2210mm (87in) High

#### ModaVac 24:

4350mm (171in) Wide 6605mm (260in) Long 2210mm (87in) High

#### • Weights:

ModaVac 16: 4800kg (10,600lb) ModaVac 20: 6000kg (13,250lb) ModaVac 24: 6800kg (15,000lb)

• Operating Speeds:

ModaVac 16: 35-40ppm ModaVac 20: 32-38ppm ModaVac 24: 16-24ppm

- Allen Bradley / Rockwell Automation controls
- External HMI (human machine interface)
- Non-mechanical touch buttons on control panel IP69k

450

- Emergency stop switch IP69k
- T304 Stainless Moda design
- Electrical: 480v three-phase
- Air: Compressed air 6 bar









## **Moda Vac** – High-speed rotary vacuum sealer