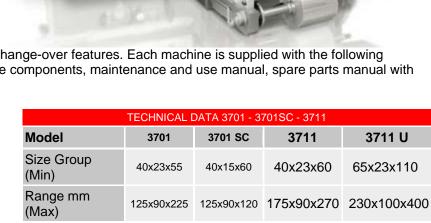

Max. Speed

Wrapping film

change-over manual showing the sequence of operations.

## **Optional groups**

- Film print registration unit
- Additional reel holder
- Tear tape group
- Wheel for machine displacement

Adjustable folding plates

120

150

110

CELLOPH.PVC.PE.PP.KRAFT

100