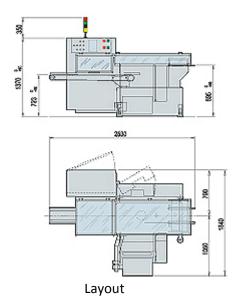

ceutical industry.

- Oiltight steel frame containing all motions
- Easy cleaning
- Oil bath lubrication
- PLC: Siemens
- Standard electric components: Siemens

Device to lift film driving rollers during product elevation enabling to use extremely thin films

and avoid film sliding around the product. Quick change-over features. Each machine is supplied with the following documentation: electrical diagrams with lists of the components, maintenance and use manual, spare parts manual with exploded drawings and parts identification tables,

Max. Speed

Wrapping film

change-over manual showing the sequence of operations.

## **Optional groups**

- Film print registration unit
- Additional reel holder
- Tear tape group
- Wheel for machine displacement

Adjustable folding plates



120

150





110

CELLOPH.PVC.PE.PP.KRAFT

100