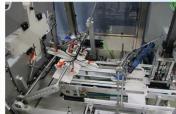

### MAIN FEATURES

- 3 in 1 single cell technology form, load and seal on one frame
- DELTA Style 2 axis robot single head or multi head
- Precise, Repeatable technology
- Smalest industry footprint 160" length x 78" width
- Heavy duty welded tubular stainless steel frame
- No tools changeover generally less than 5 minutes

### SPECIFICATIONS:

| DRIVE:                                                                                                                                                      | AC Motors (product transfer), Servo Drives ("Delta" Loader, Tray transfer)                              |  |  |
|-------------------------------------------------------------------------------------------------------------------------------------------------------------|---------------------------------------------------------------------------------------------------------|--|--|
| PRODUCT SIZE RANGE:                                                                                                                                         | Per Project Specification                                                                               |  |  |
| TRAY/CARTON SIZE RANGE:                                                                                                                                     | Per Project Specification                                                                               |  |  |
| TRAY SEALING:                                                                                                                                               | "Nordson" Glue system.                                                                                  |  |  |
| MAGAZINE CAPACITY:                                                                                                                                          | 2 ft. (~700 blanks)                                                                                     |  |  |
| FRAME:                                                                                                                                                      | Stainless Steel                                                                                         |  |  |
| GUARDING:                                                                                                                                                   | Full length polycarbonate with extruded anodized aluminum frames.                                       |  |  |
| FINISH:                                                                                                                                                     | Powder coat epoxy. All parts in contact with product are stainless steel, anodized aluminum or plastic. |  |  |
| ELECTRICAL:  "ELAU" C-400 Programmable logic motion controller.  Color touch screen HMI.  NEMA 12 wiring and enclosures.  3-Color stackable warning lights. |                                                                                                         |  |  |
| PNEUMATICS:                                                                                                                                                 | "FESTO"                                                                                                 |  |  |
| INSTALLATION REQUIREMENTS:                                                                                                                                  | Power: 230 VAC/30 Amps. or 480 VAC/15 Amps. 3 phase, 50/60 Hz Air: 90 PSI, 10 cfm.                      |  |  |