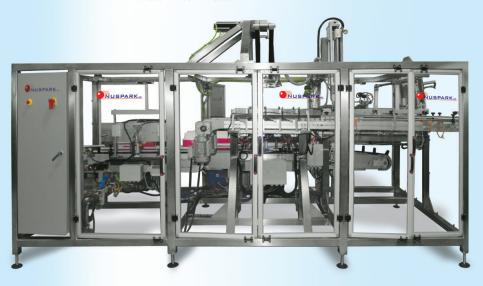

# SINGLE CELL TRAY PACKER

Affordable • Efficient • Practical

|                   | NTP-10                                 | NTP-20                             | NTP-30                             | NTP-50                             |
|-------------------|----------------------------------------|------------------------------------|------------------------------------|------------------------------------|
| Speeds            | 10 cartons/min<br>120-160 products/min | 20 cartons/min<br>240 products/min | 30 cartons/min<br>360 products/min | 50 cartons/min<br>600 products/min |
| Packaging Options | Standard: 12, 18, 24                   | count Optional: 8, 10, 12,         | 14, 16, 18, 20, 24 count/Club Forn | nat 48-120 count RSC               |
|                   |                                        |                                    |                                    |                                    |

# SINGLE CELL TRAY PACKER

Affordable • Efficient • Practical

### MAIN FEATURES

- 3 in 1 single cell technology form, load and seal on one frame
- DELTA Style 2 axis robot single head or multi head
- Precise, Repeatable technology
- Smalest industry footprint 160" length x 78" width
- Heavy duty welded tubular stainless steel frame
- No tools changeover generally less than 5 minutes