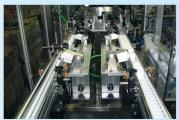

### MAIN FEATURES

- 3 in 1 single cell technology form, load and seal on one frame
- DELTA Style 2 axis robot single head or multi head
- Precise, Repeatable technology
- Smalest industry footprint 160" length x 78" width
- Heavy duty welded tubular stainless steel frame
- No tools changeover generally less than 5 minutes

### SPECIFICATIONS:

| DRIVE:                                                                                                                                                      | AC Motors (product transfer), Servo Drives ("Delta" Loader, Tray transfer)                              |  |  |
|-------------------------------------------------------------------------------------------------------------------------------------------------------------|---------------------------------------------------------------------------------------------------------|--|--|
| PRODUCT SIZE RANGE:                                                                                                                                         | Per Project Specification                                                                               |  |  |
| TRAY/CARTON SIZE RANGE:                                                                                                                                     | Per Project Specification                                                                               |  |  |
| TRAY SEALING:                                                                                                                                               | "Nordson" Glue system.                                                                                  |  |  |
| MAGAZINE CAPACITY:                                                                                                                                          | 2 ft. (~700 blanks)                                                                                     |  |  |
| FRAME:                                                                                                                                                      | Stainless Steel                                                                                         |  |  |
| GUARDING:                                                                                                                                                   | Full length polycarbonate with extruded anodized aluminum frames.                                       |  |  |
| FINISH:                                                                                                                                                     | Powder coat epoxy. All parts in contact with product are stainless steel, anodized aluminum or plastic. |  |  |
| ELECTRICAL:  "ELAU" C-400 Programmable logic motion controller.  Color touch screen HMI.  NEMA 12 wiring and enclosures.  3-Color stackable warning lights. |                                                                                                         |  |  |
| PNEUMATICS:                                                                                                                                                 | "FESTO"                                                                                                 |  |  |
| INSTALLATION REQUIREMENTS:                                                                                                                                  | Power: 230 VAC/30 Amps. or 480 VAC/15 Amps. 3 phase, 50/60 Hz Air: 90 PSI, 10 cfm.                      |  |  |