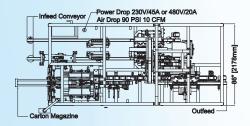

### MAIN FEATURES

- 3 in 1 single cell technology form, load and seal on one frame
- DELTA Style 2 axis robot single head or multi head
- Precise, Repeatable technology
- Smalest industry footprint 160" length x 78" width
- Heavy duty welded tubular stainless steel frame
- No tools changeover generally less than 5 minutes

### SPECIFICATIONS:

| DRIVE:                                                                                                                                                      | AC Motors (product transfer), Servo Drives ("Delta" Loader, Tray transfer)                              |  |  |
|-------------------------------------------------------------------------------------------------------------------------------------------------------------|---------------------------------------------------------------------------------------------------------|--|--|
| PRODUCT SIZE RANGE:                                                                                                                                         | Per Project Specification                                                                               |  |  |
| TRAY/CARTON SIZE RANGE:                                                                                                                                     | Per Project Specification                                                                               |  |  |
| TRAY SEALING:                                                                                                                                               | "Nordson" Glue system.                                                                                  |  |  |
| MAGAZINE CAPACITY:                                                                                                                                          | 2 ft. (~700 blanks)                                                                                     |  |  |
| FRAME:                                                                                                                                                      | Stainless Steel                                                                                         |  |  |
| GUARDING:                                                                                                                                                   | Full length polycarbonate with extruded anodized aluminum frames.                                       |  |  |
| FINISH:                                                                                                                                                     | Powder coat epoxy. All parts in contact with product are stainless steel, anodized aluminum or plastic. |  |  |
| ELECTRICAL:  "ELAU" C-400 Programmable logic motion controller.  Color touch screen HMI.  NEMA 12 wiring and enclosures.  3-Color stackable warning lights. |                                                                                                         |  |  |
| PNEUMATICS:                                                                                                                                                 | "FESTO"                                                                                                 |  |  |
| INSTALLATION REQUIREMENTS:                                                                                                                                  | Power: 230 VAC/30 Amps. or 480 VAC/15 Amps. 3 phase, 50/60 Hz Air: 90 PSI, 10 cfm.                      |  |  |