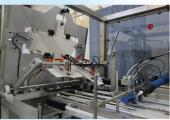

### MAIN FEATURES

- 3 in 1 single cell technology form, load and seal on one frame
- DELTA Style 2 axis robot single head or multi head
- Precise, Repeatable technology
- Smalest industry footprint 160" length x 78" width
- Heavy duty welded tubular stainless steel frame
- No tools changeover generally less than 5 minutes

### SPECIFICATIONS:

| DRIVE:                                                                                                                                                      | AC Motors (product transfer), Servo Drives ("Delta" Loader, Tray transfer)                              |  |  |
|-------------------------------------------------------------------------------------------------------------------------------------------------------------|---------------------------------------------------------------------------------------------------------|--|--|
| PRODUCT SIZE RANGE:                                                                                                                                         | Per Project Specification                                                                               |  |  |
| TRAY/CARTON SIZE RANGE:                                                                                                                                     | Per Project Specification                                                                               |  |  |
| TRAY SEALING:                                                                                                                                               | "Nordson" Glue system.                                                                                  |  |  |
| MAGAZINE CAPACITY:                                                                                                                                          | 2 ft. (~700 blanks)                                                                                     |  |  |
| FRAME:                                                                                                                                                      | Stainless Steel                                                                                         |  |  |
| GUARDING:                                                                                                                                                   | Full length polycarbonate with extruded anodized aluminum frames.                                       |  |  |
| FINISH:                                                                                                                                                     | Powder coat epoxy. All parts in contact with product are stainless steel, anodized aluminum or plastic. |  |  |
| ELECTRICAL:  "ELAU" C-400 Programmable logic motion controller.  Color touch screen HMI.  NEMA 12 wiring and enclosures.  3-Color stackable warning lights. |                                                                                                         |  |  |
| PNEUMATICS:                                                                                                                                                 | "FESTO"                                                                                                 |  |  |
| INSTALLATION REQUIREMENTS:                                                                                                                                  | Power: 230 VAC/30 Amps. or 480 VAC/15 Amps. 3 phase, 50/60 Hz Air: 90 PSI, 10 cfm.                      |  |  |