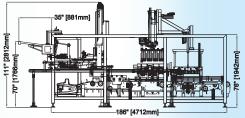

### MAIN FEATURES

- 3 in 1 single cell technology form, load and seal on one frame
- DELTA Style 2 axis robot single head or multi head
- Precise, Repeatable technology
- Smalest industry footprint 160" length x 78" width
- Heavy duty welded tubular stainless steel frame
- No tools changeover generally less than 5 minutes

### SPECIFICATIONS:

| DRIVE:                                                                                                                                                      | AC Motors (product transfer), Servo Drives ("Delta" Loader, Tray transfer)                              |  |  |
|-------------------------------------------------------------------------------------------------------------------------------------------------------------|---------------------------------------------------------------------------------------------------------|--|--|
| PRODUCT SIZE RANGE:                                                                                                                                         | Per Project Specification                                                                               |  |  |
| TRAY/CARTON SIZE RANGE:                                                                                                                                     | Per Project Specification                                                                               |  |  |
| TRAY SEALING:                                                                                                                                               | "Nordson" Glue system.                                                                                  |  |  |
| MAGAZINE CAPACITY:                                                                                                                                          | 2 ft. (~700 blanks)                                                                                     |  |  |
| FRAME:                                                                                                                                                      | Stainless Steel                                                                                         |  |  |
| GUARDING:                                                                                                                                                   | Full length polycarbonate with extruded anodized aluminum frames.                                       |  |  |
| FINISH:                                                                                                                                                     | Powder coat epoxy. All parts in contact with product are stainless steel, anodized aluminum or plastic. |  |  |
| ELECTRICAL:  "ELAU" C-400 Programmable logic motion controller.  Color touch screen HMI.  NEMA 12 wiring and enclosures.  3-Color stackable warning lights. |                                                                                                         |  |  |
| PNEUMATICS:                                                                                                                                                 | "FESTO"                                                                                                 |  |  |
| INSTALLATION REQUIREMENTS:                                                                                                                                  | Power: 230 VAC/30 Amps. or 480 VAC/15 Amps. 3 phase, 50/60 Hz Air: 90 PSI, 10 cfm.                      |  |  |