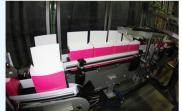

# SINGLE CELL TRAY PACKER

Affordable • Efficient • Practical

|                   | NTP-10                                 | NTP-20                             | NTP-30                             | NTP-50                             |
|-------------------|----------------------------------------|------------------------------------|------------------------------------|------------------------------------|
| Speeds            | 10 cartons/min<br>120-160 products/min | 20 cartons/min<br>240 products/min | 30 cartons/min<br>360 products/min | 50 cartons/min<br>600 products/min |
| Packaging Options | Standard: 12, 18, 24                   | count Optional: 8, 10, 12,         | 14, 16, 18, 20, 24 count/Club Forn | nat 48-120 count RSC               |
|                   |                                        |                                    |                                    |                                    |

# SINGLE CELL TRAY PACKER

Affordable • Efficient • Practical

### MAIN FEATURES

- 3 in 1 single cell technology form, load and seal on one frame
- DELTA Style 2 axis robot single head or multi head
- Precise, Repeatable technology
- Smalest industry footprint 160" length x 78" width
- Heavy duty welded tubular stainless steel frame
- No tools changeover generally less than 5 minutes