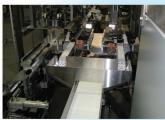

### MAIN FEATURES

- 3 in 1 single cell technology form, load and seal on one frame
- DELTA Style 2 axis robot single head or multi head
- Precise, Repeatable technology
- Smalest industry footprint 160" length x 78" width
- Heavy duty welded tubular stainless steel frame
- No tools changeover generally less than 5 minutes

### SPECIFICATIONS:

| DRIVE:                                                                                                                                                      | AC Motors (product transfer), Servo Drives ("Delta" Loader, Tray transfer)                              |  |  |
|-------------------------------------------------------------------------------------------------------------------------------------------------------------|---------------------------------------------------------------------------------------------------------|--|--|
| PRODUCT SIZE RANGE:                                                                                                                                         | Per Project Specification                                                                               |  |  |
| TRAY/CARTON SIZE RANGE:                                                                                                                                     | Per Project Specification                                                                               |  |  |
| TRAY SEALING:                                                                                                                                               | "Nordson" Glue system.                                                                                  |  |  |
| MAGAZINE CAPACITY:                                                                                                                                          | 2 ft. (~700 blanks)                                                                                     |  |  |
| FRAME:                                                                                                                                                      | Stainless Steel                                                                                         |  |  |
| GUARDING:                                                                                                                                                   | Full length polycarbonate with extruded anodized aluminum frames.                                       |  |  |
| FINISH:                                                                                                                                                     | Powder coat epoxy. All parts in contact with product are stainless steel, anodized aluminum or plastic. |  |  |
| ELECTRICAL:  "ELAU" C-400 Programmable logic motion controller.  Color touch screen HMI.  NEMA 12 wiring and enclosures.  3-Color stackable warning lights. |                                                                                                         |  |  |
| PNEUMATICS:                                                                                                                                                 | "FESTO"                                                                                                 |  |  |
| INSTALLATION REQUIREMENTS:                                                                                                                                  | Power: 230 VAC/30 Amps. or 480 VAC/15 Amps. 3 phase, 50/60 Hz Air: 90 PSI, 10 cfm.                      |  |  |