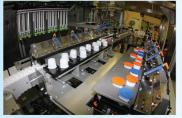

### MAIN FEATURES

- 3 in 1 single cell technology form, load and seal on one frame
- DELTA Style 2 axis robot single head or multi head
- Precise, Repeatable technology
- Smalest industry footprint 160" length x 78" width
- Heavy duty welded tubular stainless steel frame
- No tools changeover generally less than 5 minutes

### SPECIFICATIONS:

| DRIVE:                                                                                                                                                      | AC Motors (product transfer), Servo Drives ("Delta" Loader, Tray transfer)                              |  |  |
|-------------------------------------------------------------------------------------------------------------------------------------------------------------|---------------------------------------------------------------------------------------------------------|--|--|
| PRODUCT SIZE RANGE:                                                                                                                                         | Per Project Specification                                                                               |  |  |
| TRAY/CARTON SIZE RANGE:                                                                                                                                     | Per Project Specification                                                                               |  |  |
| TRAY SEALING:                                                                                                                                               | "Nordson" Glue system.                                                                                  |  |  |
| MAGAZINE CAPACITY:                                                                                                                                          | 2 ft. (~700 blanks)                                                                                     |  |  |
| FRAME:                                                                                                                                                      | Stainless Steel                                                                                         |  |  |
| GUARDING:                                                                                                                                                   | Full length polycarbonate with extruded anodized aluminum frames.                                       |  |  |
| FINISH:                                                                                                                                                     | Powder coat epoxy. All parts in contact with product are stainless steel, anodized aluminum or plastic. |  |  |
| ELECTRICAL:  "ELAU" C-400 Programmable logic motion controller.  Color touch screen HMI.  NEMA 12 wiring and enclosures.  3-Color stackable warning lights. |                                                                                                         |  |  |
| PNEUMATICS:                                                                                                                                                 | "FESTO"                                                                                                 |  |  |
| INSTALLATION REQUIREMENTS:                                                                                                                                  | Power: 230 VAC/30 Amps. or 480 VAC/15 Amps. 3 phase, 50/60 Hz Air: 90 PSI, 10 cfm.                      |  |  |