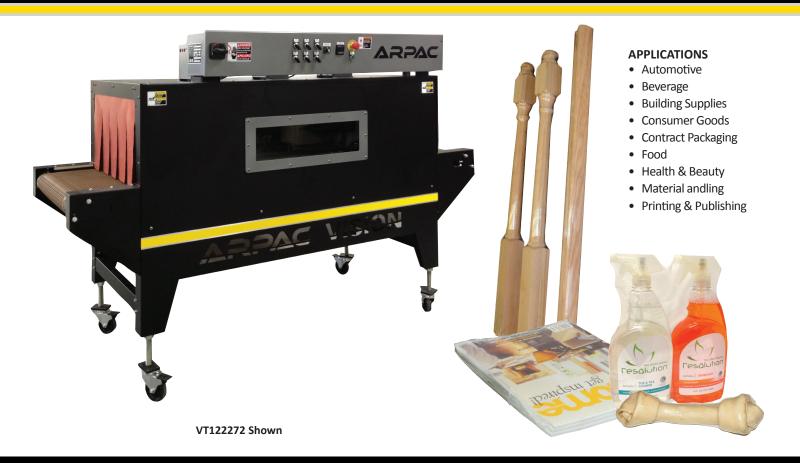

# **VISION SERIES**Shrink Tunnel With Window & Mesh Belt

### A **DURAVANT** COMPANY

The Vision Series shrink tunnel features a mesh belt conveyor designed to produce high quality shrink packages for retail display. A variety of standard features offer trouble-free, reliable operation: a large viewing window with an illuminated shrink chamber and double insulation to ensure consistent shrinkage and energy efficiency.

This well-insulated shrink tunnel offers variable upper and lower air velocity controls, a variable speed conveyor system and a consistently controlled shrink chamber temperature. The shrink chamber utilizes convection heating instead of a recirculating style heat system. The positive temperature control and the swirling effect of the air velocity from the (vane) fan blades ensures

uniform shrinkage.

The Vision Series is manufactured in the USA in accordance with Arpac's Lean Manufacturing Process (AM2) to ensure quality, performance and value.

#### **FEATURES & BENEFITS**

- Compact welded steel frame with laser cut components
- Powder coat finish provides a durable scratch resistant surface that prevents corrosion
- Operator side viewing window with illuminated shrink chamber
- Double insulated shrink chamber offers maximum energy efficiency with minimal heat loss
- · Convection style heating system provides consistent shrink wrapping
- Variable upper and lower air velocity controls
- Top and bottom Calrod heating elements
- Simple operator controls
- Variable speed conveyor provides flexibility with uniform shrinkage
- All-belt options allow hot air to reach all surfaces on the package, producing uniform shrinkage
- Thermocouple temperature control for precise measurement
- Circuit breaker protected components
- 72" tunnel has 6 heat zones for high speed applications
- Standard casters mounted with leveling legs for machine portability
- Optional stainless steel mesh belt or roller belt