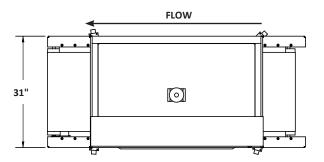

#### **OPTIONS**

- Optional 480V conversion with step down transformer
- 72" tunnel has 6 heat zones for high speed applications
- Optional stainless steel mesh belt or roller belt

| Model                        |        | VT122248           | VT122272 |
|------------------------------|--------|--------------------|----------|
| Total Length                 |        | 72"                | 96"      |
| Shrink Chamber<br>Dimensions | Length | 48"                | 72"      |
|                              | Width  | 24 3/4"            | 24 3/4"  |
|                              | Height | 12"                | 12"      |
| Conveyor Width               |        | 22"                | 22"      |
| Maximum Speed                |        | 90 FPM             | 90 FPM   |
| Fans                         | Upper  | 1                  | 3        |
|                              | Lower  | 2                  | 3        |
| Standard Voltage             |        | 230V               | 230V     |
| Amps                         |        | 56A 1Ph<br>32A 3Ph | 67A 3Ph  |