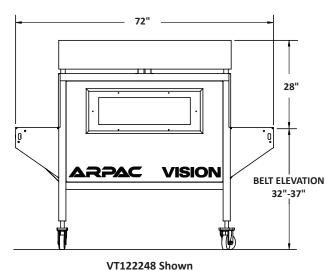

#### **OPTIONS**

- Optional 480V conversion with step down transformer
- 72" tunnel has 6 heat zones for high speed applications
- Optional stainless steel mesh belt or roller belt

| Model                        |        | VT122248           | VT122272 |
|------------------------------|--------|--------------------|----------|
| Total Length                 |        | 72"                | 96"      |
| Shrink Chamber<br>Dimensions | Length | 48"                | 72"      |
|                              | Width  | 24 3/4"            | 24 3/4"  |
|                              | Height | 12"                | 12"      |
| Conveyor Width               |        | 22"                | 22"      |
| Maximum Speed                |        | 90 FPM             | 90 FPM   |
| Fans                         | Upper  | 1                  | 3        |
|                              | Lower  | 2                  | 3        |
| Standard Voltage             |        | 230V               | 230V     |
| Amps                         |        | 56A 1Ph<br>32A 3Ph | 67A 3Ph  |