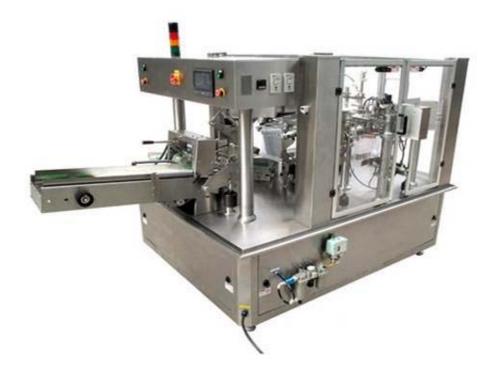

## **ROTARY ROFS-1012-SS-XL**

## Rotary ROFS-1012-SS-XL

- Stainless Steel Construction
- Eight (8) Stations
- Centralized Adjustments For Gripper Width
- Bag Width 8" To 14"
- Bag Length 8" To 16"
- Max Speed 25 ppm
- Max Filling Weight 2 kg
- Pouch Material = Laminated Film
- Pouch pattern = Flat, Stand-Up, Zipper, Slider-Zipper, Gusset Pouch
- User Friendly Color Touch Pad
- Bag Magazine
- Bag Opening Blade With Full Opening Detector
- Bag Deflator
- Discharge Conveyor