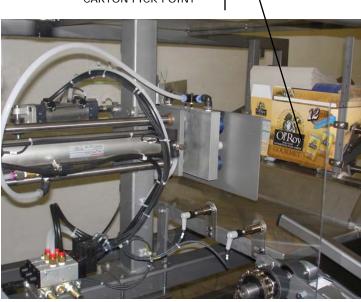

## **AUTO-BOTTOM ERECTOR**Up to 25 cartons per minute

The 250CE AUTO-BOTTOM CARTON ERECTOR is a simple automation solution for the erection of pre-glued auto-locking cartons (cardboard or corrugate). Operating on-demand the 250CE will secure a single carton from its side mounted storage magazine, erect and lock the bottom and then deposit the finished box on the standard powered discharge. This heavy duty system can operate independently or as integrated in to a fully automatic line delivering up to 30 cartons per minute.