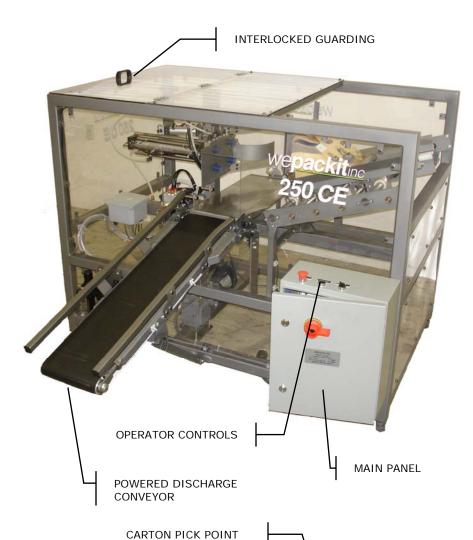

## **AUTO-BOTTOM ERECTOR**Up to 25 cartons per minute

The 250CE AUTO-BOTTOM CARTON ERECTOR is a simple automation solution for the erection of pre-glued auto-locking cartons (cardboard or corrugate). Operating on-demand the 250CE will secure a single carton from its side mounted storage magazine, erect and lock the bottom and then deposit the finished box on the standard powered discharge. This heavy duty system can operate independently or as integrated in to a fully automatic line delivering up to 30 cartons per minute.

## **Standard Components**

- Discharge conveyor with product back-up sensor
- UL/CSA approved components
- Anti-corrosion paint finish
- Omron PLC
- 48" x 80" Footprint