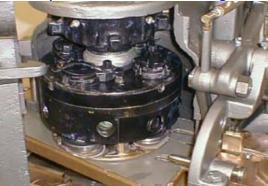

#### Close up of the Canco 006 Seaming Head

### Range of can sizes this seaming head will close.

| Machine Type           | Diameter   | Height     | Special Diameter                      | Special Height                      |
|------------------------|------------|------------|---------------------------------------|-------------------------------------|
| Atmospheric<br>Closure | 202 to 404 | 213 to 604 | Yes, any diameter range<br>207 to 404 | Yes, any height range<br>113 to 900 |
| Steam Flow<br>Closure  | 202 to 404 | 113 to 604 |                                       |                                     |