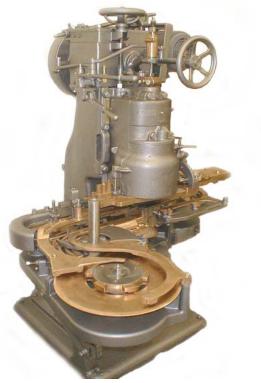

# The Canco 006 or 422-1E-000 Closing Machine

#### **General Specifications**

| Net Weight (approximate)                      | 2470 lbs        |
|-----------------------------------------------|-----------------|
| Horse Power Required                          | 3HP             |
| RPM of Motor                                  | 1800rpm         |
| Smallest Diameter of can machine will close   | (2-1/8") #202   |
| Largest Diameter of can machine will close    | (4-1/4") #404   |
| Lowest can machine will close                 | (1-13/16") #113 |
| Highest can machine will close                | (6-1/4") #604   |
| Maximum speed recommended, in cans per minute | 90cpm           |