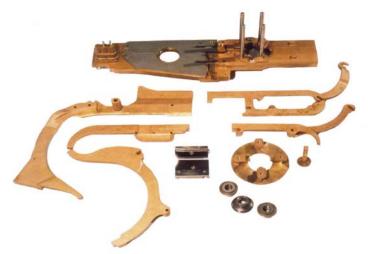

## Change Parts for Canco 006 or 422-1E-000

All parts are built in accordance with the best practice of high grade manufacturing. Materials of construction are carefully chosen, the parts are accurately machined and inspected to assure customer satisfaction, continued accuracy, and long life.