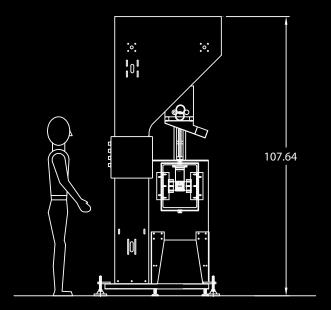

## **Experience the DEL Difference**

## **Specifications**

- Painted carbon steel construction (non-wash down)
- Storage capacity: 2,000 6,000 overcaps (depending on diameter)
- Black oxide chain, pulleys, and sprockets
- Dodge Tigear gear boxes and bearings
- SMC Pneumatics
- Clear Polycarbonate guarding
- Plastic articulating foot pads
- Loader shown with spinning rod overcapper



## **Available Options**

- Interchangeable trays for additional diameter overcaps
- Stainless steel wash-down construction



## **Contact DEL Packaging, Ltd**

18113 Telge Road | Cypress, TX 77429

Phone: 281.653.0099 | Fax: 281.653.0082

http://www.delpackaging.com | sales@delpackaging.com