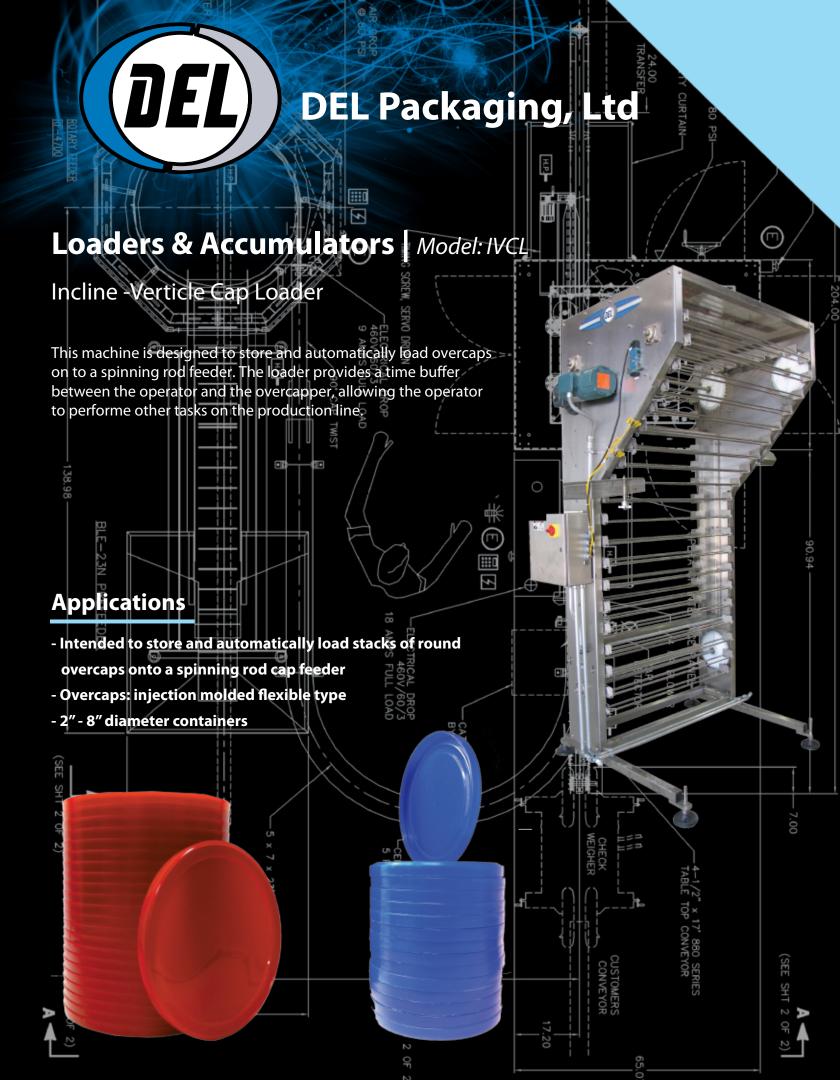

## **Specifications**

- Painted carbon steel construction (non-wash down)
- Storage capacity: 2,000 6,000 overcaps (depending on diameter)
- Black oxide chain, pulleys, and sprockets
- Dodge Tigear gear boxes and bearings
- SMC Pneumatics
- Clear Polycarbonate guarding
- Plastic articulating foot pads
- Loader shown with spinning rod overcapper