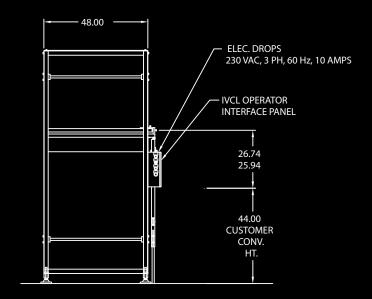

## **Experience the DEL Difference**

## **Specifications**

- Painted carbon steel construction (non-wash down)
- Storage capacity: 2,000 6,000 overcaps (depending on diameter)
- Black oxide chain, pulleys, and sprockets
- Dodge Tigear gear boxes and bearings
- SMC Pneumatics
- Clear Polycarbonate guarding
- Plastic articulating foot pads
- Loader shown with spinning rod overcapper



## **Available Options**

- Interchangeable trays for additional diameter overcaps
- Stainless steel wash-down construction



## **Contact DEL Packaging, Ltd**

18113 Telge Road | Cypress, TX 77429

Phone: 281.653.0099 | Fax: 281.653.0082

http://www.delpackaging.com | sales@delpackaging.com