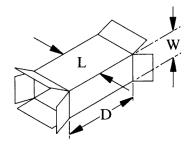

| CENTERS | LENGTH                      | WIDTH                        | DEPTH                         | MAXIMUM<br>SPEEDS |
|---------|-----------------------------|------------------------------|-------------------------------|-------------------|
| 3"      | .75 - 1.88 in<br>19 - 48 mm | .38 – 3.00 in<br>9.5 - 76 mm | 1.88 – 8.00 in<br>48 - 203 mm | 350 CPM           |
| 4.50"   | .75 - 3.38 in<br>19 - 86 mm | .38 – 3.00 in<br>9.5 - 76 mm | 1.88 – 8.00 in<br>48 - 203 mm | 325 CPM           |
| 6"      | .75 - 4.0 in<br>19 - 100 mm | .38 – 3.00 in<br>9.5 - 76 mm | 1.88 – 8.00 in<br>48 - 203 mm | 250 CPM           |