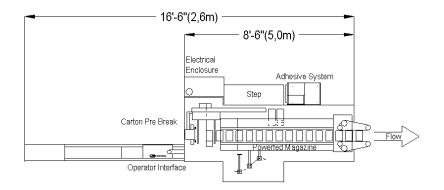

## **BASE MACHINE:**

- Product Handling Utilizing innovative standard or custom designed modules
- Magazine 72" long, powered, horizontal
- Carton Opening Rotary Carton Setup System with vacuum pre-break
- Product Loading Via barrel cam
- Carton Closing All types of tuck and/or hot melt styles as well as special closures
- No Tool Changeover Drop-in style magazine mask, plows and guides, phase-able flights, quick release handles and mounted scales
- HMI Touch Screen Allen-Bradley PanelView
- Pharmaceutical Validation Documents
- Motion Control System Allen-Bradley ControlLogix
- Frame Welded, 3" x 3" tubular painted
- Power 230 VAC, 3 Phase, 50-60 Hz
- Air 5 SCFM @ 80 PSI typical
- Maintenance Cluster lubrication, overload detection, electronic manual and troubleshooting