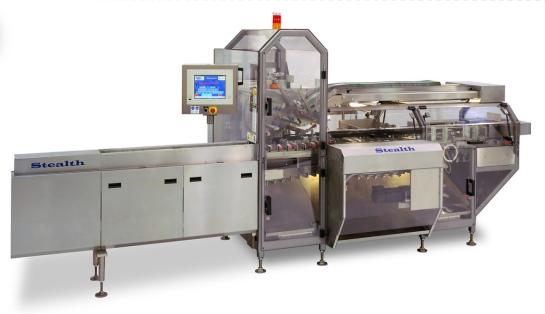

## **FEATURES & BENEFITS:**

- Speeds up to **350** cartons per minute.
- Small footprint requires less floor space.
- HMI touch screen user interface provides visual operation and machine feedback.
- Servo-based design means fewer moving parts **reducing maintenance** and providing **greater** accuracy at high speeds.
- Pre-designed infeed solutions provides for flexibility in handling tubes, vials, bottles, pouches, etc, as well as literature insertion.
- Powered carton magazine feeder is ergonomically correct and loads easily from either side
  of the machine.
- Standard carton pre-break eliminates carton setup failures.
- Captured main flight chain provides increased chain life and squarer cartons.
- No tool, quick change carton set-up masks and drop-in plows and guides reduces changeover time.
- Fall-through containment shelving, internal lighting and guard design for easy access and clear sight lines.
- Robust design allows for high-speed, 24/7 applications.
- Construction fully supports ANSI/PMMI B1.55.1 safety and cGMP guidelines.
- Pharmaceutical validation documents are included.

## **BASE MACHINE:**

- Product Handling Utilizing innovative standard or custom designed modules
- Magazine 72" long, powered, horizontal
- Carton Opening Rotary Carton Setup System with vacuum pre-break
- Product Loading Via barrel cam
- Carton Closing All types of tuck and/or hot melt styles as well as special closures
- No Tool Changeover Drop-in style magazine mask, plows and guides, phase-able flights, quick release handles and mounted scales
- HMI Touch Screen Allen-Bradley PanelView
- Pharmaceutical Validation Documents
- Motion Control System Allen-Bradley ControlLogix
- Frame Welded, 3" x 3" tubular painted
- Power 230 VAC, 3 Phase, 50-60 Hz
- Air 5 SCFM @ 80 PSI typical
- Maintenance Cluster lubrication, overload detection, electronic manual and troubleshooting