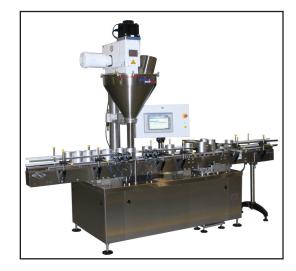

## **3000 Single Head Automatic Filler Mateer Series**

## **Key Features**

- Auger adjustments outside the product area
- Raised conveyor channel and chain for easy cleaning
- No tool changeover
- Allen Bradley HMI and PLC standard
- Speeds up to 90CPM on some applications
- Available as:
  - **3800** Servo-Driven Auger (pictured)
  - **3900** Clutch/Brake Auger
- Suitable for round and non-round plastic, metal, glass, and composite containers
- PLC stores up to 50 product recipes
- Accurately fills a wide variety of products including free-flowing powders and granules, non-freeflowing powders, liquids, creams, pastes and slurries
- Stainless steel clad base
- Cast aluminum head with precision boring to ensure concentricity
- Oversized bearings to absorb auger thrust