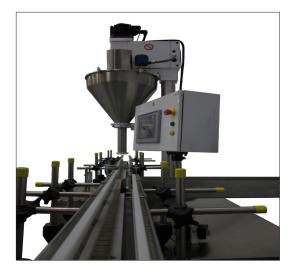

## **3000 Single Head Automatic Filler Mateer Series**

## **Key Features**

- Auger adjustments outside the product area
- Raised conveyor channel and chain for easy cleaning
- No tool changeover
- Allen Bradley HMI and PLC standard
- Speeds up to 90CPM on some applications
- Available as:
  - **3800** Servo-Driven Auger (pictured)
  - **3900** Clutch/Brake Auger
- Suitable for round and non-round plastic, metal, glass, and composite containers
- PLC stores up to 50 product recipes
- Accurately fills a wide variety of products including free-flowing powders and granules, non-freeflowing powders, liquids, creams, pastes and slurries
- Stainless steel clad base
- Cast aluminum head with precision boring to ensure concentricity
- Oversized bearings to absorb auger thrust