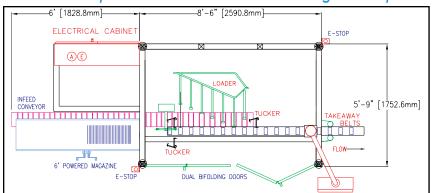

## Smaller Footprint Available with Inboard Magazine Option

Standard Range Floorplan

| Carton Range | Length          | Width           | Depth             | Speed |
|--------------|-----------------|-----------------|-------------------|-------|
| Minimum      | 3/4"<br>19.1 mm | 1/2"<br>12.7 mm | 2 1/2"<br>63.5 mm |       |
| Maximum      | 4"<br>101.6mm   | 3"<br>76.2 mm   | 7"<br>177.8 mm    | 350   |