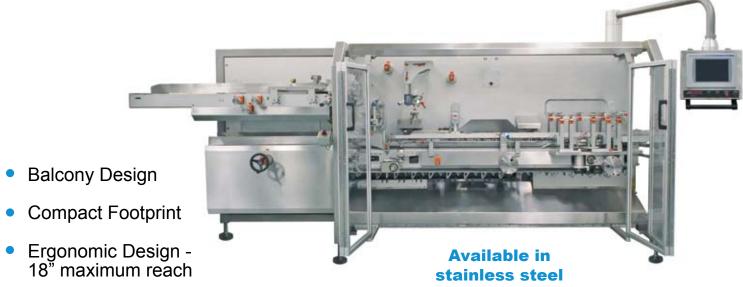

Balcony cartoner meets all sanitary and FDA validation requirements with fall-through construction.

- Outboard Belt Drives low noise, longer life
- Orbital Carton Erector with Positive Carton Prebreak Feature
- Fast and Accurate Changeover less than 10 minutes
- Low Maintenance easy access to all components provides for easy maintenance
- User Friendly fewer parts to time in
- Tuck or Glue Closing
- Validation Made Easy