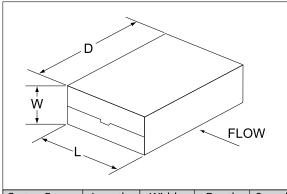

## Smaller Footprint Available with Inboard Magazine Option

Standard Range Floorplan

| Carton Range | Length          | Width           | Depth             | Speed |
|--------------|-----------------|-----------------|-------------------|-------|
| Minimum      | 3/4"<br>19.1 mm | 1/2"<br>12.7 mm | 2 1/2"<br>63.5 mm |       |
| Maximum      | 4"<br>101.6mm   | 3"<br>76.2 mm   | 7"<br>177.8 mm    | 350   |