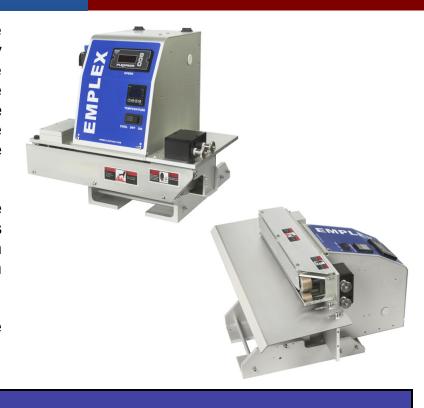

## EMPLEX BAG SEALING SOLUTIONS

MPS 6140
Table Top
Band Sealer

The MPS 6000 series of sealers offer you the highest quality and utmost reliability of any machine on the market at the most effective price. Key design features include; a unique Teflon band tensioner, tool-less access to the seal section, removable sealing sections, the ability to easily add options to the machine in the field, and much more.

The MPS 6140 is a table top bag sealer capable of sealing bags up to 8 ounces in weight. This sealer is capable of sealing bags up to 6 mil in thickness at production rates (3 mil maximum when gusseted).

## TECHNICAL SPECIFICATIONS

Electrical: 120 volts, 6 amps.

Infeed Direction: Right to Left.

Motor: Variable Speed DC drive

Seal Throat Depth: 70 mm / 2.75"

**Sealing Section:** 125 mm / 5" of heating.

125 mm / 5" of cooling/

Variable Speed: Up to 12.7 m / 500" per minute.

Sealing Width: 6 mm / 1/4" standard.

**Sealer Operation:** 0, 45, or 90 degrees.

**Temperature Range:** 0-230 degrees Celsius.

0-445 degrees Fahrenheit.

**Temperature Controller:** Digital PID autotune controller.