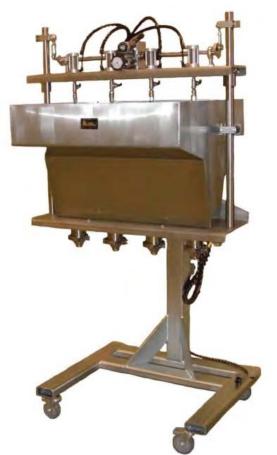

## Direct Fill System<sup>™</sup>

Maximize your investment with the DFS™

- Patented flush-fill system allows more machine run time
- A balance flow offers faster fill rates
- Fewer wetted parts provide greater batch yields
- Gravity head pressure eliminates splattering