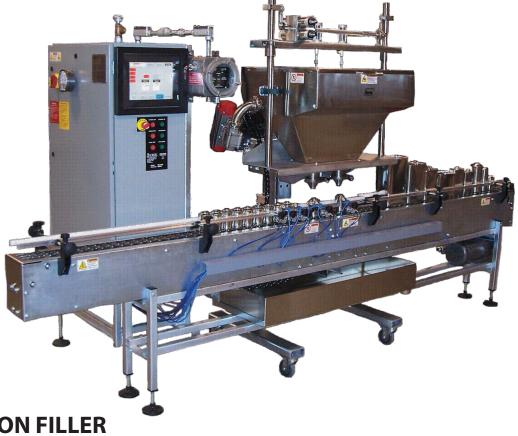

## HALF PINT TO GALLON FILLER

- Patented Flush Fill system with DFS<sup>™</sup> Modules
- · Net Weight Filling with Precision Load Cells
- Recipe Storage with Expandable Memory
- SPC with Checkweigh Data Logging
- Touchscreen HMI with Ethernet Connectivity

## Direct Fill System<sup>™</sup>

Maximize your investment with the DFS™

- Patented flush-fill system allows more machine run time
- A balance flow offers faster fill rates
- Fewer wetted parts provide greater batch yields
- Gravity head pressure eliminates splattering