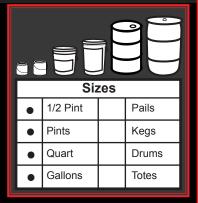

May be covered by one or more of the following U.S. Patents: #5,505,233, #5,823,406, #6,148,877, #6,595,250

Industry Solutions Since 1949

| Machine Specifications                                                                                                                                                                 |                                                                           |
|----------------------------------------------------------------------------------------------------------------------------------------------------------------------------------------|---------------------------------------------------------------------------|
| Electrical                                                                                                                                                                             | 230/460 VAC, 3Ø, 60Hz                                                     |
| Air                                                                                                                                                                                    | 5 SCFM @ 80 PSI (clean dry air)<br>(does not include product supply pump) |
| Speed*                                                                                                                                                                                 | F-style and Style type containers                                         |
| 1/2 Pint                                                                                                                                                                               | 10-18 cpm                                                                 |
| Pint                                                                                                                                                                                   | 10-18 cpm                                                                 |
| Quart                                                                                                                                                                                  | 8-14 cpm                                                                  |
| Gallon                                                                                                                                                                                 | 4-8 cpm                                                                   |
|                                                                                                                                                                                        |                                                                           |
| Accuracy                                                                                                                                                                               | To Within ± .03 lbs                                                       |
| *Fill rates will vary depending on container size, container shape, fill opening, accuracy required, product supply, as well as individual product characteristics and operation mode. |                                                                           |