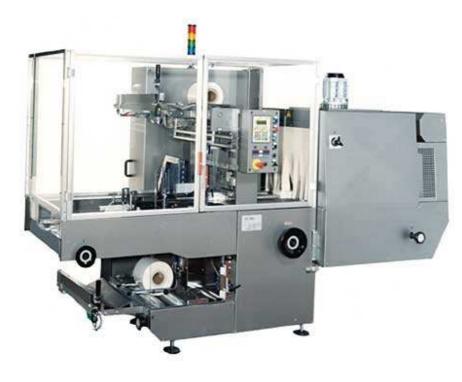

## **BFB MS500**

BFB MS500 collator stretch-banding machine for cartons.

- Very compact design machine.
- Main movements driven by mechanical cams.
- Great accessibility.
- New design sealing bar to avoid build up of plastic.
- Film stretching device fully adjustable according to requirements.
- Easy film loading.
- Quick change-over features.
- PLC Siemens Mod. S 7