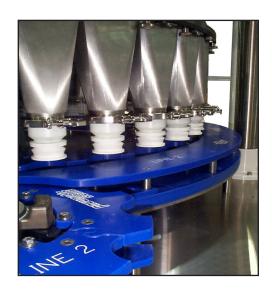

The Mateer Series 6000 can fill virtually any powdered or granular product at speeds up to 350 CPM. Product is fed into a multi-station rotating turret, then deposited into interchangeable receiving funnels. Adust free filling environment is maintained as containers are filled to a specific volume.