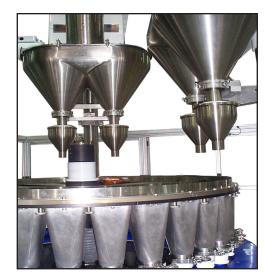

The Mateer Series 6000 can fill virtually any powdered or granular product at speeds up to 350 CPM. Product is fed into a multi-station rotating turret, then deposited into interchangeable receiving funnels. Adust free filling environment is maintained as containers are filled to a specific volume.