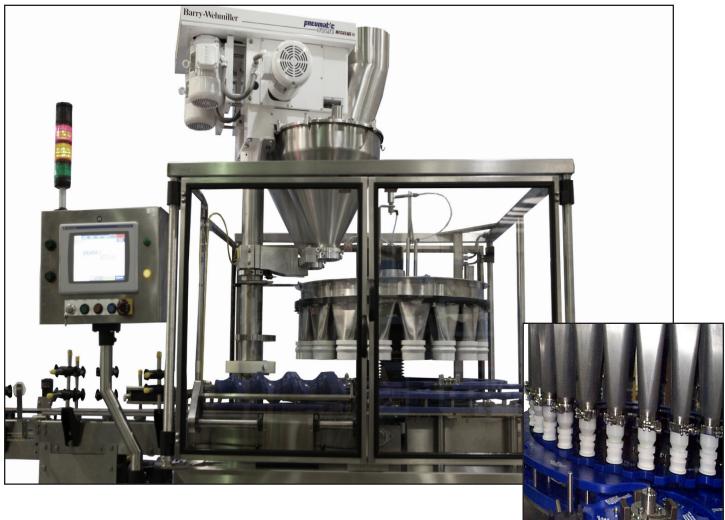

# 6000 Rotary Auger Filler Mateer Series

PneumaticScaleAngelus is pleased to offer the Mateer Series 6000 Rotary Auger Filler. This continuous motion machine offers precise fills and faster production speeds, while promoting simple maintenance requirements.

The Mateer Series 6000 can fill virtually any powdered or granular product at speeds up to 350 CPM. Product is fed into a multi-station rotating turret, then deposited into interchangeable receiving funnels. Adust free filling environment is maintained as containers are filled to a specific volume.

### **Key Features**

- Stainless-steel receiving funnels
- Auger drive shaft common to all auger sizes
- Quick, easy changeover of container handling parts
- Low profile belt guard cover with quick snap release
- Mechanical jack assembly to adjust turret for variable container heights
- Self-locking bayonet auger shaft connects outside product hopper
- Automatic and jog control switches
- 22" diameter (559 mm), 16 gallon (60 liter) ca-pacity stainless steel hopper
- Positive container control via UHMW dual main starwheels and container guides Color coded "notool" change parts

#### **Additional Features**

- 11' (3.3 m) stainless-steel conveyor with adjustable stainless steel guide rails and delrin table top chain
- NEMA 12 dust-proof control enclosure
- Dust-proof hopper cover with 7" (178 mm) diameter infeed duct and inspection port
- Polycarbonate safety guards with 4 electrically interlocked/ hinged access doors
- Adjustable product discharge height
- Digital auger and container speed indicators
- Controls to stop turret in case of container jam or downstream backups
- 1/2 hp, 39 RPM externally mounted agitator motor
- 1 hp, 0-1800 RPM variable-speed auger drive motor with tachometer feedback and timing belt