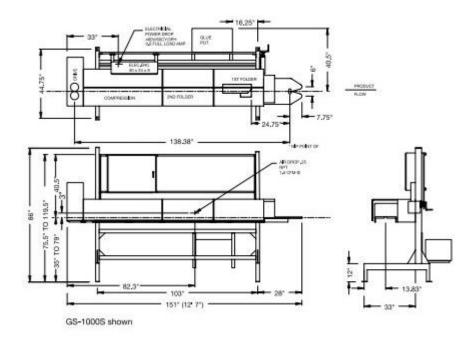

# **GS-1000S<sup>™</sup>** Mechanical Dimensions

# **Technical Data**

|                               | GS-1000S™                 | GS-1000™      | GS-1000XL™    |
|-------------------------------|---------------------------|---------------|---------------|
| Length                        | 151"                      | 192"          | 245"          |
| Width                         | 44.75″                    | 44.75"        | 44.75"        |
| Height                        | 86"                       | 86"           | 86"           |
| Height Range                  | 35-79"                    | 35-79"        | 35-79"        |
| Speed                         | Up to 100'/min            | Up to 60'/min | Up to 75'/min |
| Glue Type                     | Hot Melt                  | Hot or Cold   | Hot Melt      |
| Electrical                    | 440-220/60/3              | 440-220/60/3  | 440-220/60/3  |
| Glue Applicator: Nordson or V | /alco_others_upon request |               |               |