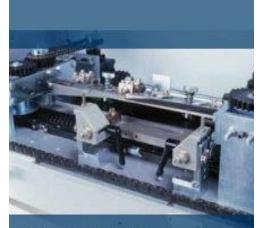

nute can be achieved.

# **Smooth Continuous Feeding**

A line shaft runs the entire length to drive trimmers and creasers. Sealed roller bearings provide smooth operation for long life and low maintenance.

# **Bag Top Carrier Chains**

Special flat face chains grip the bag for firm, positive control throughout the folding and compression sequence.

### Variable Speed Drive

Allows speed adjustment up to 100 inches per minute. VFD drives available as an option.

### **Three Models Available**

- ▶ The GS-1000<sup>™</sup> for cold glue application or lower speed heat sealing.
- GS-1000S<sup>™</sup> for hot melt application.
- GS-1000XL<sup>™</sup> for high speed applications where inner liner heat seals are required.



**GS-1000S** Compression Section



**GS-10005 Trimmer and Infeed** 



#### **GS-1000S Folder Section**