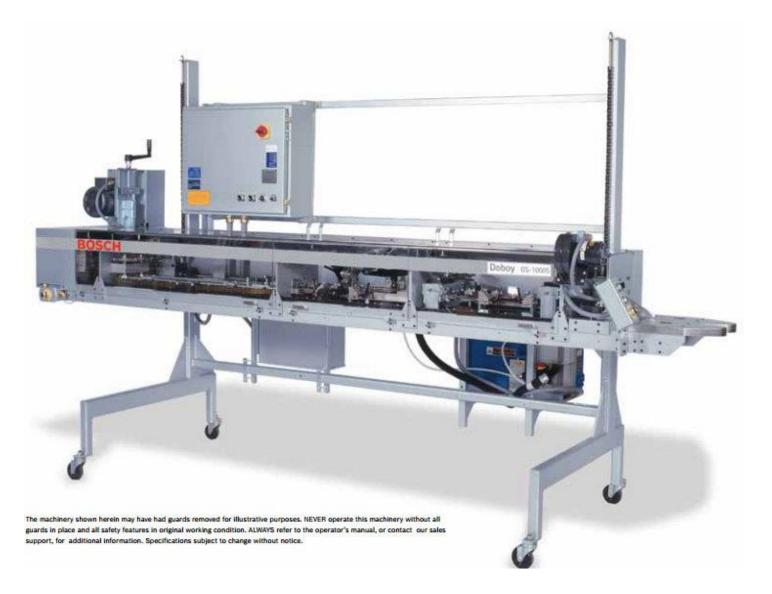

# **Double Fold Glue Sealer for High-Speed Production**

Key to the performance of the GS-1000<sup>™</sup> Series Glue Sealer is the patented jam-proof folder mechanism, which produces a sharp, crisp fold on bag tops. The unique design allows unevenly fed or damaged bags to pass through the machine without jamming. The GS-1000<sup>™</sup> Series is designed for durability to provide high-speed, 3-shift/day operation.

### **Three Models Available**

- ▶ The GS-1000<sup>™</sup> for cold glue application or lower speed heat sealing.
- GS-1000S<sup>™</sup> for hot melt application.
- GS-1000XL<sup>™</sup> for high speed applications where inner liner heat seals are required.