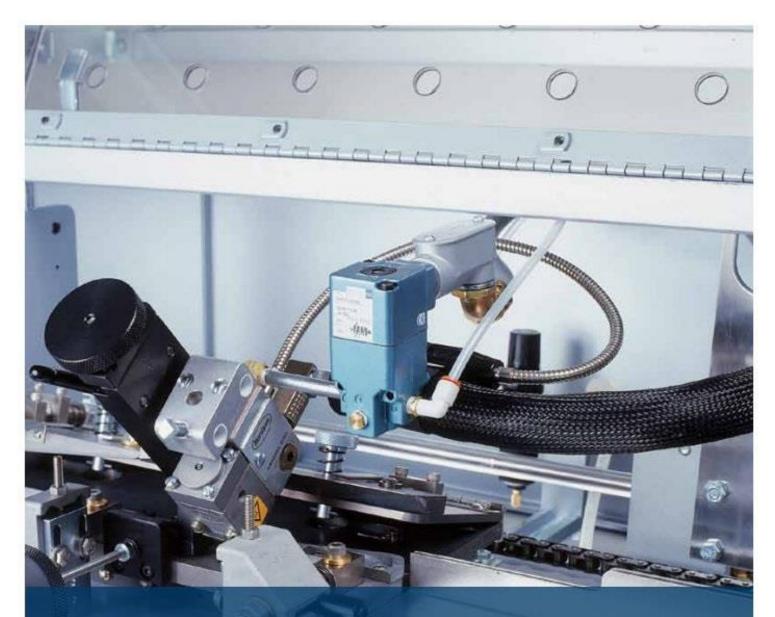

# **Dual Axis Glue Gun Mount**

Allows precise adjustment of hot melt, which is critical to maintain accurate glue bead placement.

#### Hot Melt or Cold Glue Unit

Choice of hot melt for high speed applications or a pressurized cold glue extrusion system for secure seals at lower speeds. Includes micro-adjustable glue gun mount for accurate adhesive placement.