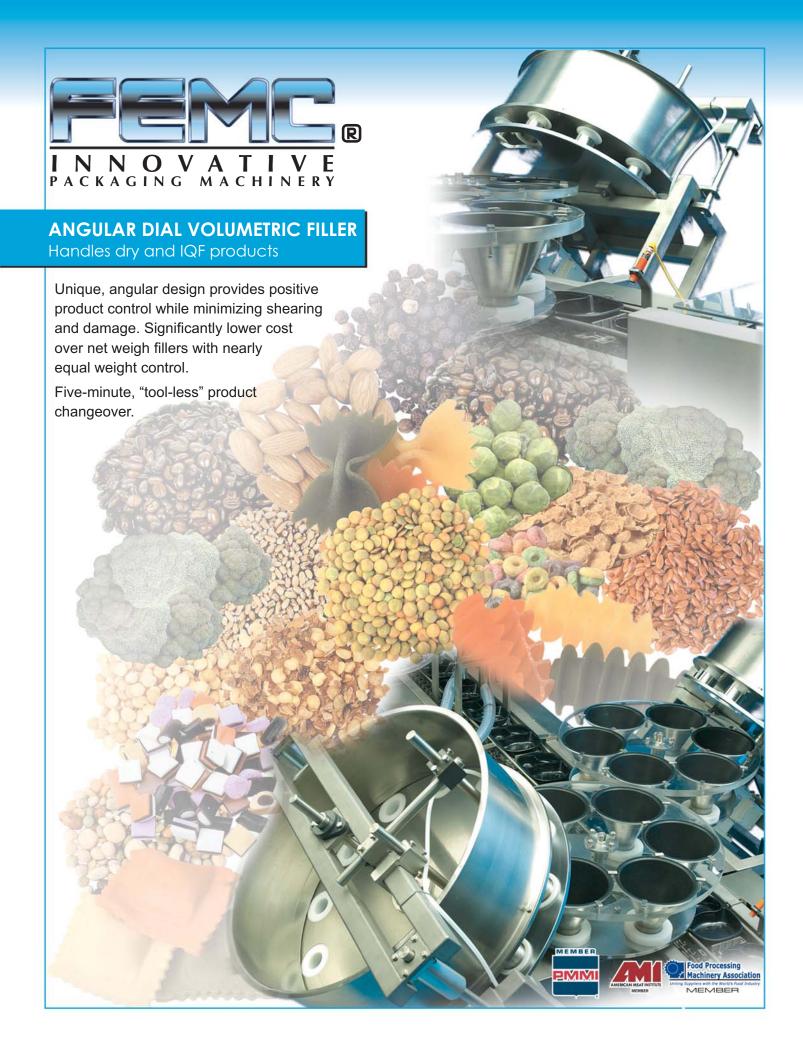

## **FEMC Angular Dial Volumetric Filler**

Designed for IQF (Individually Quick Frozen) products such as vegetables, fruits and meats, or dry products such as cereal, the FEMC Angular Dial Filler's unique angled design minimizes product damage yet maintains positive weight control.

This filler's angled design uses the force of gravity and a gentle slope to level the pockets. This significantly reduces the amount of product shearing and damage that is typically associated with a volumetric filler. In addition, the telescoping, self-leveling pockets easily and accurately control the volume of product delivered. These pockets can be adjusted on the fly and are interchangeable, without the use of tools.

- 100% Type 304 Stainless Steel Construction
- USDA Approved/Able to withstand water washdown
- 5" Casters for mobility (2 locking)
- · Conveyor lineshaft driven
- Product drop dial is torque clutch protected