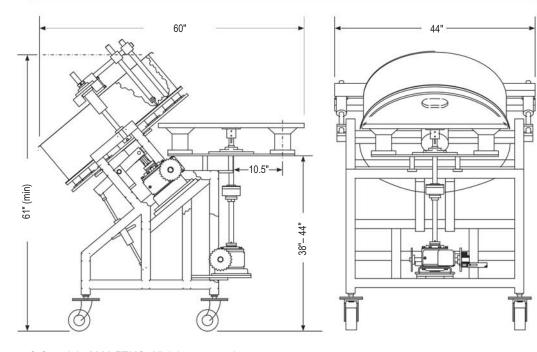

## **FEMC Angular Dial Volumetric Filler**

Designed for IQF (Individually Quick Frozen) products such as vegetables, fruits and meats, or dry products such as cereal, the FEMC Angular Dial Filler's unique angled design minimizes product damage yet maintains positive weight control.

This filler's angled design uses the force of gravity and a gentle slope to level the pockets. This significantly reduces the amount of product shearing and damage that is typically associated with a volumetric filler. In addition, the telescoping, self-leveling pockets easily and accurately control the volume of product delivered. These pockets can be adjusted on the fly and are interchangeable, without the use of tools.