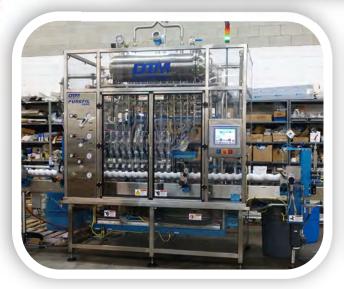

## DTM Packaging PUREFIL 2000 In-Line Walking Beam Flow Meter Filler

- Simple to operate, clean hygienic machine design, sanitary design product path
- Volume or weight filling with highly precise product dosing utilizing
   Mag or Mass flow meters
- Flush in Place system included with each machine
- Bottom-Up fill capability for foamy or high viscosity products
- Quick to change over, highly flexible for a wide range of products and container sizes
- Continuous motion servo driven system with speeds up to 300 BPM
- Available as a standalone filler or as part of a complete bottling line