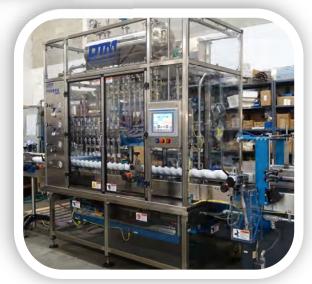

## DTM Packaging PUREFIL 2000 In-Line Walking Beam Flow Meter Filler

- Simple to operate, clean hygienic machine design, sanitary design product path
- Volume or weight filling with highly precise product dosing utilizing
   Mag or Mass flow meters
- Flush in Place system included with each machine
- Bottom-Up fill capability for foamy or high viscosity products
- Quick to change over, highly flexible for a wide range of products and container sizes
- Continuous motion servo driven system with speeds up to 300 BPM
- Available as a standalone filler or as part of a complete bottling line