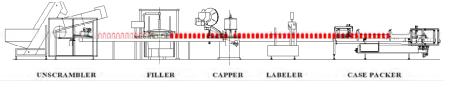

## DTM Packaging PUREFIL 2000 In-Line Walking Beam Flow Meter Filler

- Simple to operate, clean hygienic machine design, sanitary design product path
- Volume or weight filling with highly precise product dosing utilizing
   Mag or Mass flow meters
- Flush in Place system included with each machine
- Bottom-Up fill capability for foamy or high viscosity products
- Quick to change over, highly flexible for a wide range of products and container sizes
- Continuous motion servo driven system with speeds up to 300 BPM
- Available as a standalone filler or as part of a complete bottling line