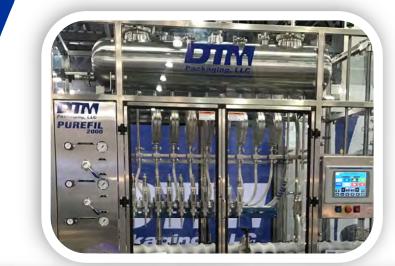

## DTM Packaging PUREFIL 2000 In-Line Walking Beam Flow Meter Filler

- Simple to operate, clean hygienic machine design, sanitary design product path
- Volume or weight filling with highly precise product dosing utilizing
   Mag or Mass flow meters
- Flush in Place system included with each machine
- Bottom-Up fill capability for foamy or high viscosity products
- Quick to change over, highly flexible for a wide range of products and container sizes
- Continuous motion servo driven system with speeds up to 300 BPM
- Available as a standalone filler or as part of a complete bottling line