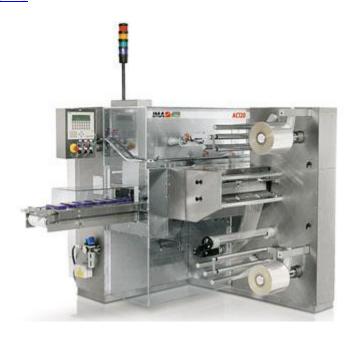

#### Single and collator overwrapping machine

The AC120 is a single overwrapping machine suitable to handle cosmetic cartons with glossy finish at very high speeds. The machine has been specifically designed to satisfy the requirements for high quality overwrapping typical within the cosmetic industry, it can, however, also be used for any other overwrapping application.

The sealing of the cross film overlap is made on the back edge of carton to keep the main faces totally free of marks or wrinkles. The cantilever design structure allows easy access to the working area and makes it simple to maintain. The machine can run heat sealable plastic films such as polypropylene, PVC or cellophane fed from a reel. To achieve high speeds, the film feeding system is positioned at a right angle to the product flow and is performed by positive upper and lower toothed belts.

The cartons are individually taken through the side film folding plates and the reciprocating dot sealers by bottom belts with lugs. As dictated by the most modern technology, the machine is widely equipped with servo-controlled motors. As a matter of fact the entire film feeding and positioning system together with the devices to control the carton during the transversal sealing operation are driven by servo-motors which means dedicated strokes and motion profiles for each specific product.

What makes the AC120 totally unique on the market is the fact that it can automatically switch from one film reel to another without stopping the machine. While the machine is running, the operator can place the new film reel on the second spindle and the film run out detector triggers the system to carry out the automatic change.