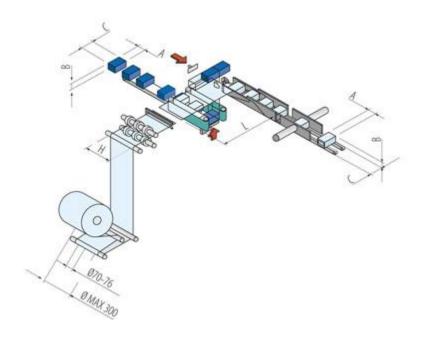

NI/min.             |
| Gross weight                                                     | <b>32</b> 00 kg         |
| Wrapping film                                                    | CELLOPH.PVC.PE.PP.KRAFT |
|                                                                  | Production Dimensions   |
| A                                                                | min 34 - 130 max        |
| В                                                                | min 20 - 90 max         |
| С                                                                | min 60 - 120 max        |
| Н                                                                | min 400                 |
| L                                                                | min 300                 |



Workflow Top



Layout Тор



# **PRODUCTS**

- Solid Dose Processing / Manufacturing
- Aseptic Processing & Freeze Drying
- Primary Packaging
- Labelling
- Secondary Packaging
  Cartoning
- Intermittent motion
- Continuous motion
- Parenteral Paper Packaging | P.P.P.
- Product On Demand
- End of line

- Tray packing
- 6-sides Overwrapping
- Stretch-banding & Shrink Wrapping
- Case packing
- Palletizing
- Integrated Case Packing & Palletizing

## **RELATED**

- Complete Processing & Packaging Lines
  Services & Customer Care
- <u>Innovation</u>
- Partnership