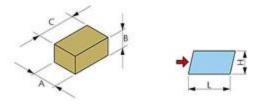

#### **Technical Data**

Top

| . • P                                                            |                         |
|------------------------------------------------------------------|-------------------------|
| Single and collator overwrapping machine - AC 120 TECHNICAL DATA |                         |
| Production speed                                                 | 120 cartons/min.        |
| Compressed air                                                   | 6 bar                   |
| Installed power                                                  | 7 kW                    |
| Air consumption                                                  | 250 NI/min.             |
| Gross weight                                                     | <b>32</b> 00 kg         |
| Wrapping film                                                    | CELLOPH.PVC.PE.PP.KRAFT |
|                                                                  | Production Dimensions   |
| A                                                                | min 34 - 130 max        |
| В                                                                | min 20 - 90 max         |
| С                                                                | min 60 - 120 max        |
| Н                                                                | min 400                 |
| L                                                                | min 300                 |