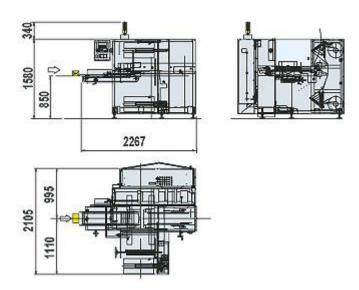

|
| Gross weight                                                     | <b>32</b> 00 kg         |
| Wrapping film                                                    | CELLOPH.PVC.PE.PP.KRAFT |
|                                                                  | Production Dimensions   |
| A                                                                | min 34 - 130 max        |
| В                                                                | min 20 - 90 max         |
| С                                                                | min 60 - 120 max        |
| Н                                                                | min 400                 |
| L                                                                | min 300                 |



Workflow Top



Layout Тор



# **PRODUCTS**

- Solid Dose Processing / Manufacturing
- Aseptic Processing & Freeze Drying
- Primary Packaging
- Labelling
- Secondary Packaging
  Cartoning
- Intermittent motion
- Continuous motion
- Parenteral Paper Packaging | P.P.P.
- Product On Demand
- End of line

- Tray packing
- 6-sides Overwrapping
- Stretch-banding & Shrink Wrapping
- Case packing
- Palletizing
- Integrated Case Packing & Palletizing

## **RELATED**

- Complete Processing & Packaging Lines
  Services & Customer Care
- <u>Innovation</u>
- Partnership