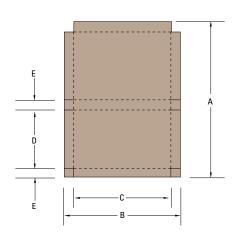

#### **Air Consumption**

10 CFM @ 70 PSI

Not all minimums and maximums apply.

Special modifications are available to extend the size range

For more information on this product, scan the QR code with your mobile daying