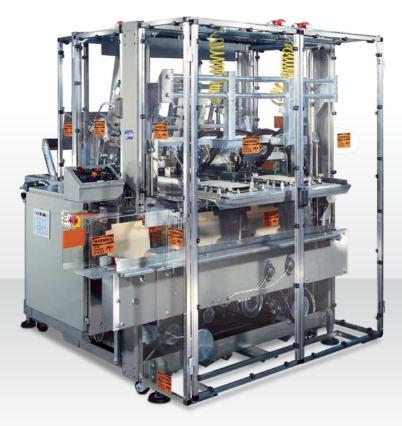

# AFC/AFCS Top Load Carton Former

## where products meet packaging

Designed to form glued or lock style trays and tri-seal cartons, the versatile ADCO AFC family of top load carton formers are capable of forming a wide range of carton sizes and styles at up to 40 cycles per minute, depending on the configuration. With available servo-control (AFCS) and its heavy duty welded frame and drive system; these reliable formers are built to withstand the rigors of the most demanding production environments. Ideal for Retail Ready packaging applications, the flexible and adaptable AFC formers feature quick change forming heads, pick-and-place carton feed design and a shuttle style carton transfer system to provide efficient, reliable and forgiving operation. Like all ADCO machines, the AFC family of formers are constructed in stainless steel and are available in standard or washdown configurations.

#### **Product Features**

- · Stainless steel construction
- · Available with up to three (3) forming heads
- Compact frame with leveling feet and casters
- Quick change plunger, forming cavity, magazine frame and pick bar
- Overload detent system for jam protection
- · Pick-and-place carton feed system
- · Shuttle style carton transfer system
- Nordson® ProBlue hot melt glue system with pattern contol (when glue is specified)
- Allen-Bradley® control package with touch screen HMI interface
- Category 3 safety system with fully-interlocked barrier guard package
- Foot switch or photo-eye vacuum control
- · Many options available upon request