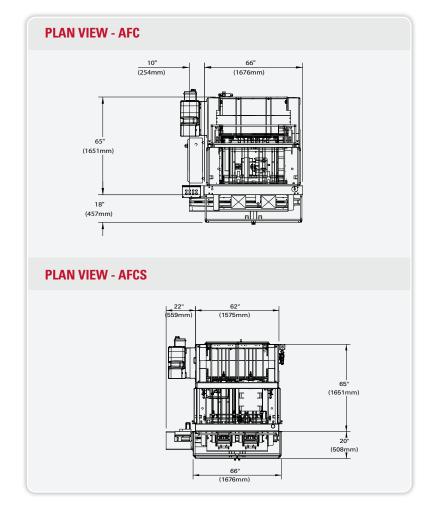

th leveling feet and casters
- Quick change plunger, forming cavity, magazine frame and pick bar
- Overload detent system for jam protection
- · Pick-and-place carton feed system
- · Shuttle style carton transfer system
- Nordson® ProBlue hot melt glue system with pattern contol (when glue is specified)
- Allen-Bradley® control package with touch screen HMI interface
- Category 3 safety system with fully-interlocked barrier guard package
- Foot switch or photo-eye vacuum control
- · Many options available upon request

#### **Typical Applications**

- · Snack foods
- Baked goods in trays
- Flow-wrapped products
- Frozen meats
- · Dairy
- · Household products

#### Utilities

#### **Electrical**

230/460 VAC, 3-Phase with ground (PE), 60 Hz

#### **Air Consumption**

10 CFM @ 70 PSI











Not all minimums and maximums apply.

Special modifications are available to extend the size range



For more information on this product, scan the QR code with your mobile daying