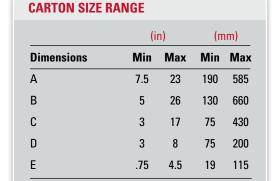

leveling feet and casters
- Quick change plunger, forming cavity, magazine frame and pick bar
- Overload detent system for jam protection
- · Pick-and-place carton feed system
- · Shuttle style carton transfer system
- Nordson® ProBlue hot melt glue system with pattern contol (when glue is specified)
- Allen-Bradley® control package with touch screen HMI interface
- Category 3 safety system with fully-interlocked barrier guard package
- Foot switch or photo-eye vacuum control
- · Many options available upon request

#### **Typical Applications**

- · Snack foods
- Baked goods in trays
- Flow-wrapped products
- Frozen meats
- · Dairy
- · Household products

#### Utilities

#### **Electrical**

230/460 VAC, 3-Phase with ground (PE), 60 Hz

#### **Air Consumption**

10 CFM @ 70 PSI











Not all minimums and maximums apply.

Special modifications are available to extend the size range



For more information on this product, scan the QR code with your mobile daying