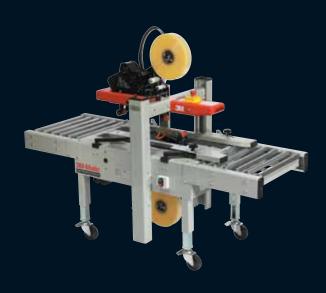

## MANUALLY ADJUSTABLE, SEMI-AUTOMATIC

#### 3M-MATIC™ CASE SEALER 100A BOTTOM BELT DRIVE

Designed for lighter-duty case sealing operations, the semi-automatic 100a is user-friendly and compact; yet, at up to 30 cases per minute, it's fast enough for many single-shift operations. It's easily adjustable for different size case runs. Features of the 3M-Matic Bottom Drive Belt Case Sealer 100a include 3M's advanced, low-impact AccuGlide™ II taping heads with curvilinear tracks; dual masts for extra stability and uniform height adjustment; a height adjustment crank; adjustable side guides; and a sturdy bottom belt drive mechanism with easy-to-install laced replacement belts.