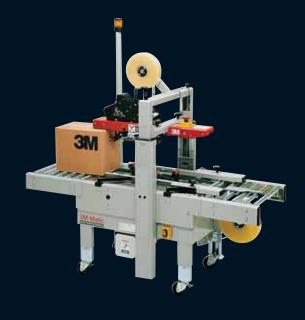

# 3M-MATIC<sup>™</sup> CASE SEALER 200A BOTTOM BELT DRIVE

The 200a is a durable, dependable way to meet basic case sealing needs. It seals up to 30 cases per minute and features a gearmotor drive for heavy duty performance, plus quick box height/width adjustment for added versatility. Other features include 3M's patented AccuGlide™ II taping heads; a unique alternate outboard tape roll mount for the lower head; compression rollers that position each box for precise tape sealing; friction brake tape roll drums; easy-to-install laced replacement belts; and dual masts with twin lead screws for extra stability and to allow for uniform height adjustment.