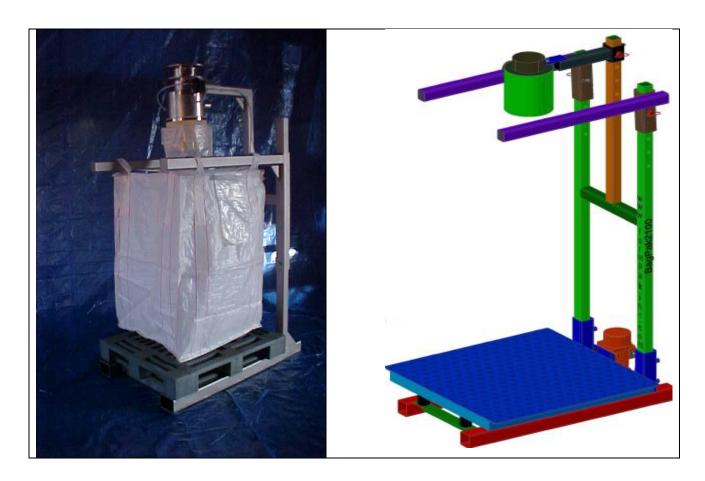

## BagPak 2100-ST (Spout Top) Bulk Bag Filler

FormPak's filler is constructed of heavy duty structural steel and an all stainless steel fill spout. The BagPak 2100-ST bulk bag filler offers dust free filling of spout top Super Sacks® weighing up to 4000 lbs. An air expanded bladder seals the bag spout to the filler during the fill cycle. When connected to an in-house dust collector or a simple cartridge filter, the entire fill cycle becomes a dust free operation. Other features include adjustable bag strap receiver arms for quick bag size change, fork pockets for easy mobility, and two part epoxy paint.