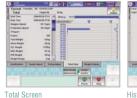

## User-Friendly Operation

3

The CCW-R weigher's completely new user interface is powerful, interactive and informative. The large 12.1" full color LCD touch screen panel displays data that is clear, concise and easy to navigate, reducing the risk of operator errors that can affect production performance.

## **Powerful and Easy-to-Operate User Interface** on Windows XP<sup>®</sup> Embedded Operating System Platform

CCW-R weighers feature Ishida's new user interface on an operator control panel with a 12.1" color LCD display screen. Combining the broad applications of Windows-XP with Ishida's broad experience in packaging systems. the new control unit assists line operators with all operational functions.