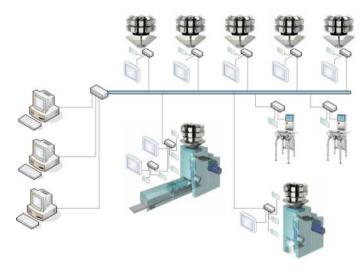

#### **ITPS-Net:**

## Expanding weigher performance with network capability.

The Ishida Total Packaging System (ITPS) network integrates the CCW-R weigher and other Ishida equipment into an Ethernet network, and exchanges the data using a Windows-based PC via OPC or DDE server technology. Preset and production data can be easily shared with this network capability.