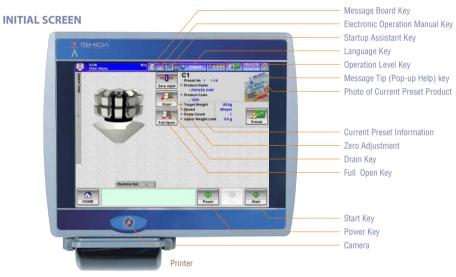

## User-Friendly Operation

3

The CCW-R weigher's completely new user interface is powerful, interactive and informative. The large 12.1" full color LCD touch screen panel displays data that is clear, concise and easy to navigate, reducing the risk of operator errors that can affect production performance.

## **Powerful and Easy-to-Operate User Interface** on Windows XP<sup>®</sup> Embedded Operating System Platform

CCW-R weighers feature Ishida's new user interface on an operator control panel with a 12.1" color LCD display screen. Combining the broad applications of Windows-XP with Ishida's broad experience in packaging systems. the new control unit assists line operators with all operational functions.

- USB camera for real-time monitoring of product conditions on the dispersion and radial feeders.
- Built-in USB camera to photograph product or bag samples for the operating presets, simplifying setup and reducing possible operator errors setting up the next production run.
- An HTML operation manual/PDF technical document can be displayed with pre-installed Microsoft<sup>®</sup> Internet Explorer or Adobe Acrobat<sup>®</sup> Reader<sup>®</sup>.