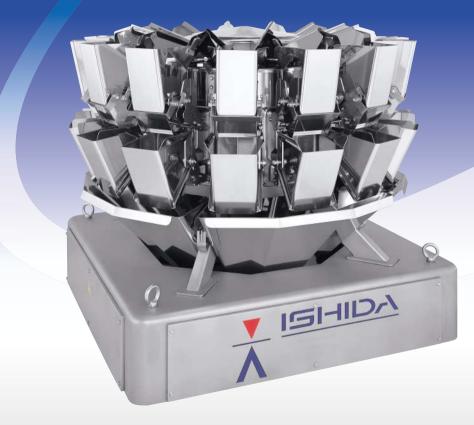

## High-Speed F Production & Accuracy

Ishida CCW-R weighers deliver unsurpassed accuracy and productivity with models that meet a full range of production speed requirements. From moderate to high-speed applications up to 180 weighments per minute, Ishida maximizes packaging performance with solid mechanical designs and state-of-the-art weighing technology.

The CCW-R Series of weighers from Ishida, the inventor of multihead weighing and the world leader in scale technology, takes packaging another step forward with advances in digital filtering, combination calculations, and hopper drive patterns that maximize production speeds with unbeatable filling accuracy.