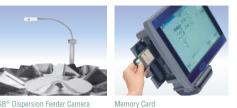

- USB camera for real-time monitoring of product conditions on the dispersion and radial feeders.
- Built-in USB camera to photograph product or bag samples for the operating presets, simplifying setup and reducing possible operator errors setting up the next production run.
- An HTML operation manual/PDF technical document can be displayed with pre-installed Microsoft<sup>®</sup> Internet Explorer or Adobe Acrobat<sup>®</sup> Reader<sup>®</sup>.

#### FEEDER ADJUSTMENT SCREEN WITH DISPERSION CAMERA

- **Combination Weight Dispersion Camera Live Video Image**
- Feeder Drive Status Chart Feeder Amp/Time Increase Key
  - Feeder Amp/Time Decrease Key
  - Feeder Head Selection Key