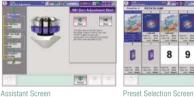

## User-Friendly Operation

3

The CCW-R weigher's completely new user interface is powerful, interactive and informative. The large 12.1" full color LCD touch screen panel displays data that is clear, concise and easy to navigate, reducing the risk of operator errors that can affect production performance.

## **Powerful and Easy-to-Operate User Interface** on Windows XP<sup>®</sup> Embedded Operating System Platform

CCW-R weighers feature Ishida's new user interface on an operator control panel with a 12.1" color LCD display screen. Combining the broad applications of Windows-XP with Ishida's broad experience in packaging systems. the new control unit assists line operators with all operational functions.

#### FOR EASY PRODUCTION

Load product photos onto the operation screen to

assist in selecting the correct product preset.

3D View Feeder Adjustment Screen

THE PARTY OF Error Screen Timing Adjustment Screen