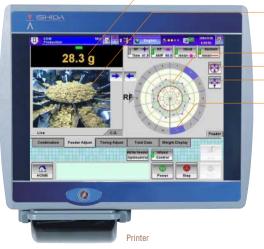

#### FEEDER ADJUSTMENT SCREEN WITH DISPERSION CAMERA

- **Combination Weight Dispersion Camera Live Video Image**
- Feeder Drive Status Chart Feeder Amp/Time Increase Key
  - Feeder Amp/Time Decrease Key
  - Feeder Head Selection Key

- USB camera for real-time monitoring of product conditions on the dispersion and radial feeders.
- Built-in USB camera to photograph product or bag samples for the operating presets, simplifying setup and reducing possible operator errors setting up the next production run.
- An HTML operation manual/PDF technical document can be displayed with pre-installed Microsoft<sup>®</sup> Internet Explorer or Adobe Acrobat<sup>®</sup> Reader<sup>®</sup>.