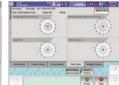

#### FEEDER ADJUSTMENT SCREEN WITH DISPERSION CAMERA

- **Combination Weight Dispersion Camera Live Video Image**
- Feeder Drive Status Chart Feeder Amp/Time Increase Key
  - Feeder Amp/Time Decrease Key
  - Feeder Head Selection Key