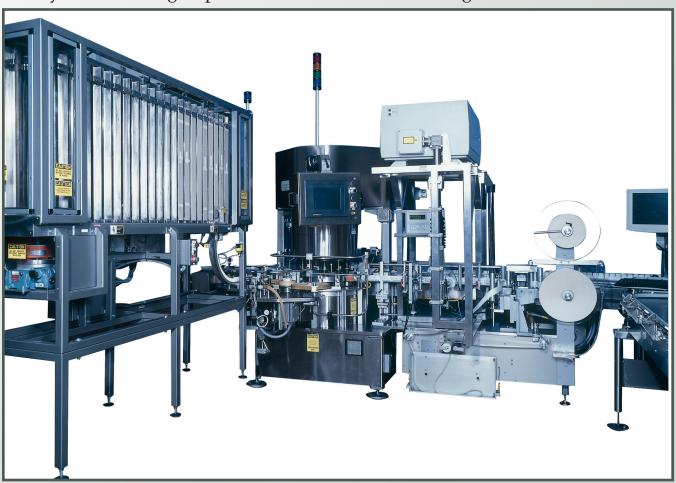

#### PHARMACEUTICAL LABELING SYSTEM

The Weiler Pharmaceutical Rotary is specifically designed for the application of pressure sensitive labels and outserts to round, square and rectangular bottles. Its' robust construction, air actuated top hold, patented platform rotation and "closed loop" servo motor label heads means years of trouble free efficient operation. Accuracy and efficiency is a function of product and label control. We achieve this combination with out unique handling system and servo motor driven push/pull label drive. This combination assures true variable speed and constant liner tension which minimizes breakage and provides a consistently predictable label application. The labeler, outserter and security systems are all controlled by our interactive touch computer. The system can be optionally equipped with redundant sliding label heads, laser coding, code readers, multiple camera vision systems and outsert "rack" feeders.

#### **FEATURES:**

- Patented rotation platform
- Quick Change or adjustable vertical platform cam
- Adjustable air actuated top holds
- Feedscrew and starwheels have jam protection with auto stop
- Servo Motor label and outserter control
- Push/Pull twin nip label drive
- Proximity guarding
- Quick changeover without tools
- Computer Touch Control
- Multiple Data Counters
- Fault description and graphic display
- Powered torque motor rewind
- Powered unwind 18" diameter
- Stainless clad base, label and outserter shroud
- Single product sensor control
- Small footprint