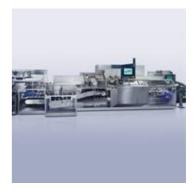

## Cartoner C 2205

Cartoner with a 5"-pitch featuring enhanced production safety through the patented TwinStar carton erecting and feeding system.

- Cantilevered design, stainless steel inside lining
- Rotating carton erecting and pre-breaking system
- All cardboard qualities can be utilized
- Central size adjustment and central locking system
- Plug-in change parts for blister cartoning with up-the-hill product chain
- Output of up to 250 cartons/minute, optionally up to 300 cartons/minute

## Technical data C 2205

| Output cartons/min. | Max. format range in mm | Pitch |
|---------------------|-------------------------|-------|
| 250                 | 100 x 90 x 150          | 5"    |

All dimensions A (width) x B (height) x H (length)