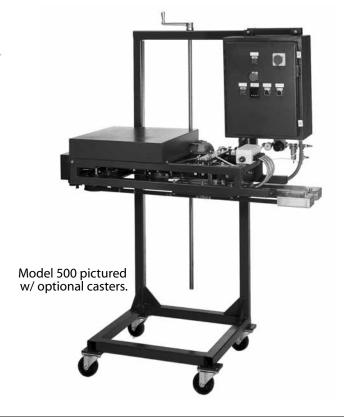

# Portable Hot Air Bag Sealers Model 500

Heavy Duty industrial hot air sealer for bags up to 8 mils in thickness. Rugged knurling wheels provide positive seals in the most demanding applications. Standard DC variable speed control matches sealer and conveyor speeds. Its tough, all steel construction holds up to most industrial environments. Can be stand alone or integrated into a packaging line.

#### **Standard Features:**

- Heavy Duty 1/2 HP motor
- DC Variable speed control
- Right to left feed direction
- · Air pressure detector
- · Automatic heater burnout detector
- Digital temperature control
- · Adjustable height
- U.L. approved (ប៉ុ្

#### **Options:**

- Locking Casters
- · Double Seal
- Extra Heat
- Date Coder
- Seal Cooling
- · Left to right feed

A unique hot air sealer produces a high quality "band type" seal on light mil bags (1.5–5mil). Perfect for ice, frozen foods, fresh foods, pet treats, birdseed, and other consumer packaging needs. DC variable speed control matches sealer to conveyor speed quickly and easily. Manufactured out of non-corrosive materials for use in damp or cold applications. Can be stand alone or integrated into a packaging line.

### Model 500