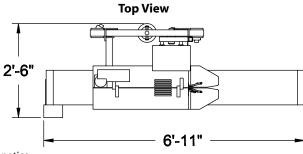

### **Model 1000**

### **Machine Specifications:**

Operating Temp: Above 34° F
Air: 3.0 cfm @ 5 PSI
Electrical: 120 V/1 phase
60 Hz/11amps\*

\*amps and air will change with options

### **Bag Specifications**

- Supports a wide range of sizes and materials
- Mil Thickness: 1.5 mil to 4 mil
- Pillow Style Bags Only

5'-8"

Specifications are subject to change without notice.

800-927-4674 • www.hamerinc.com