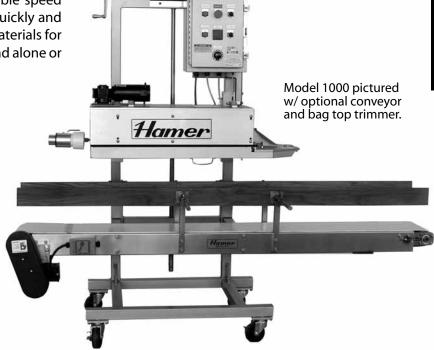

#### **Options:**

- Locking Casters
- · Double Seal
- Extra Heat
- Date Coder
- Seal Cooling
- · Left to right feed

A unique hot air sealer produces a high quality "band type" seal on light mil bags (1.5–5mil). Perfect for ice, frozen foods, fresh foods, pet treats, birdseed, and other consumer packaging needs. DC variable speed control matches sealer to conveyor speed quickly and easily. Manufactured out of non-corrosive materials for use in damp or cold applications. Can be stand alone or integrated into a packaging line.

### **Standard Features:**

- 1/4 HP gear motor
- DC Variable speed control
- Air pressure detector
- · Automatic heater burnout detector
- Digital temperature control
- · Right to left feed direction
- · Adjustable height
- Locking casters
- U.L. approved (ŪL)

### **Options:**

- Rotary Bag Top Trimmer
- Upright bag conveyor
- Date Coder

## Model 1000

800-927-4674 • www.hamerinc.com

### **Model 1000**