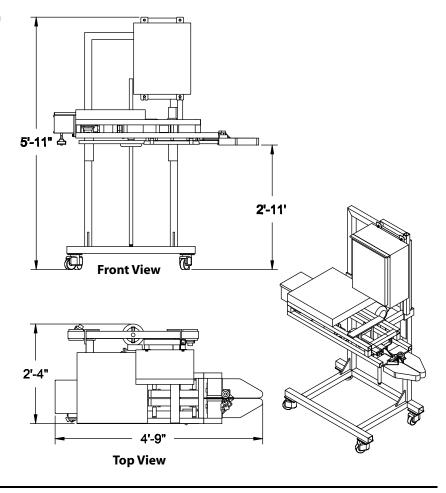

### Model 500

### **Machine Specifications:**

Operating Temp: Above 34° F
Air: 3.0 cfm @ 5 PSI
Electrical: 230 V/1 phase
60 Hz/23amps\*

\*amps and air will change with options

### **Bag Specifications**

- Supports a wide range of sizes and materials
- Mil Thickness: 2 mil to 8 mil
- Pillow Style Bags Only

Specifications are subject to change without notice.