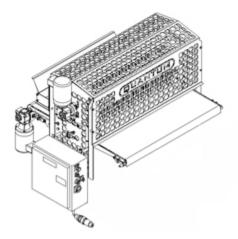

## INNOVATIONS IN FOOD PROCESSING

Waterfall applicator, capable of evenly applying a variety of toppings to your product. Our conveyorized waterfall topping applicator is a simple, easy to use system. Available in custom widths, the QTPA can mount over an existing conveyor or stand alone. Quantum's QTPA waterfall applicator is capable of applying a wide variety of toppings; shredded cheese, dry ingredients, and individually frozen meats or vegetables.

## FEATURES

- Can mount over an existing conveyor or stand alone
- Solid State Controls
- Corrosion resistant stainless steel construction
- Sanitary Design
- Available in custom widths
- Production rates of up to 40 feet of product per minute