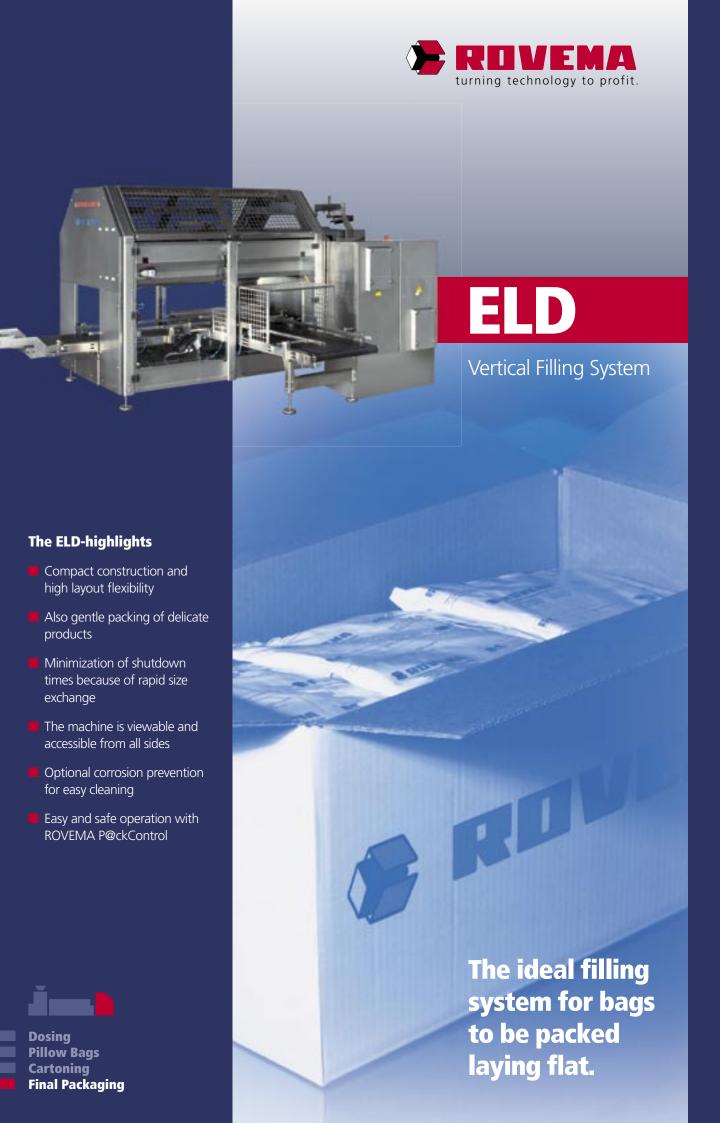

ELD – the ideal filling system for bags to be packed laying flat.

# Benefits and advantages of the ELD

- It is possible to adjust the machine to different spacious conditions or special customer requirements due to its compact design and layout flexibility, as the infeed and discharge directions can be freely chosen during the ELD design.
- Manual or automatic drop distance adjustment for gentle packing of delicate products.
- **Minimized shutdown time** due to rapid size exchange via spindles with digital displays or optional fully automatic size exchange.
- The machine is viewable and accessible from all sides and **easy to clean** wet or with foam because of the increased corrosion prevention (optional).
- Easy and safe operation for anybody with the Rovema system process control ROVEMA-P@ckControl. The operator can also use the integrated online-help with the comfortable navigation on the Touch Screen.
- The vertical filling system ELD can operate as a stand alone machine or **integrated** with other ROVEMA machines into a complete integrated line.