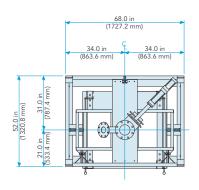

| Dimensions              | 68 in x 52 in x 105 in (1,727 mm x 1,321 mm x 2,667 mm)                                                                                                                                                                                                                                      |
|-------------------------|----------------------------------------------------------------------------------------------------------------------------------------------------------------------------------------------------------------------------------------------------------------------------------------------|
| Speed                   | Up to 15 BPH or Up to 50 DPH                                                                                                                                                                                                                                                                 |
| Accuracy                | Up to 0.1%                                                                                                                                                                                                                                                                                   |
| Weight Range            | 100 lb to 3,000 lb (45 kg to 1,361 kg); up to 6,000 lb (2,722 kg) with special options Weight range is dependent on product's bulk density. Free product testing recommended.                                                                                                                |
| Construction            | Tubular Carbon Steel Blasted and Painted                                                                                                                                                                                                                                                     |
| Electrical Requirements | 115 Volt, single phase                                                                                                                                                                                                                                                                       |
| Air Requirements        | 90 PSI (6.2 BAR)                                                                                                                                                                                                                                                                             |
| Neck Seal               | Inflatable neck seal and spout conform to all bag neck sizes                                                                                                                                                                                                                                 |
| Clamp Design            | Bag strap clamps are designed to accommodate various size bags                                                                                                                                                                                                                               |
| Dust Collection         | Double-wall fill spout construction provides the displaced air venting to plant's central dust collection system                                                                                                                                                                             |
| Popular Options         | Stainless Steel Construction, Bag Liner Inflator, Automatic Bag Strap and Neck Seal Release,<br>Drum Hood, Box Hood, Lift Platform, Step Sequence for convenience in bag hanging, Scale,<br>Platform Vibration, Pallet Dispenser, Conveyor System, Electronic Controls, Round Product Inlet. |