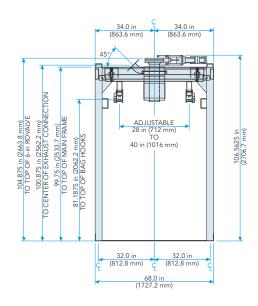

| Dimensions              | 68 in x 52 in x 105 in (1,727 mm x 1,321 mm x 2,667 mm)                                                                                                                                                                                                                                      |
|-------------------------|----------------------------------------------------------------------------------------------------------------------------------------------------------------------------------------------------------------------------------------------------------------------------------------------|
| Speed                   | Up to 15 BPH or Up to 50 DPH                                                                                                                                                                                                                                                                 |
| Accuracy                | Up to 0.1%                                                                                                                                                                                                                                                                                   |
| Weight Range            | 100 lb to 3,000 lb (45 kg to 1,361 kg); up to 6,000 lb (2,722 kg) with special options Weight range is dependent on product's bulk density. Free product testing recommended.                                                                                                                |
| Construction            | Tubular Carbon Steel Blasted and Painted                                                                                                                                                                                                                                                     |
| Electrical Requirements | 115 Volt, single phase                                                                                                                                                                                                                                                                       |
| Air Requirements        | 90 PSI (6.2 BAR)                                                                                                                                                                                                                                                                             |
| Neck Seal               | Inflatable neck seal and spout conform to all bag neck sizes                                                                                                                                                                                                                                 |
| Clamp Design            | Bag strap clamps are designed to accommodate various size bags                                                                                                                                                                                                                               |
| Dust Collection         | Double-wall fill spout construction provides the displaced air venting to plant's central dust collection system                                                                                                                                                                             |
| Popular Options         | Stainless Steel Construction, Bag Liner Inflator, Automatic Bag Strap and Neck Seal Release,<br>Drum Hood, Box Hood, Lift Platform, Step Sequence for convenience in bag hanging, Scale,<br>Platform Vibration, Pallet Dispenser, Conveyor System, Electronic Controls, Round Product Inlet. |