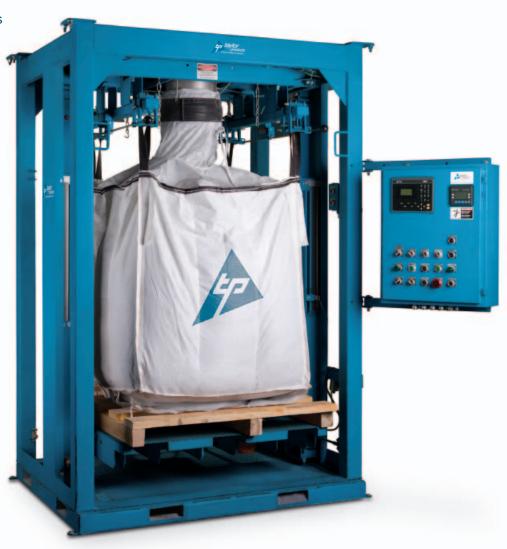

## **IBC3000**

## Bulk Bag/Box/Drum Packer

Taylor's IBC 3000 Packers are engineered for a variety of materials and containers. The IBC's modular design allows complete flexibility from a free standing manual operation to a fully integrated and automated system handling bags, drums, and boxes.

## Complete Bulk Storage Automation with Simplicity and Flexibility

- 100 lb to 3,000 lb capacity\*
- Granulars
- Powders
- Fill drums, bags, and boxes
- Compact modular design

Shown here with optional Convey System with Work Station, Lift Platform and Electronic Controls \*Weight range is dependent on product's bulk density. Free product testing recommended.