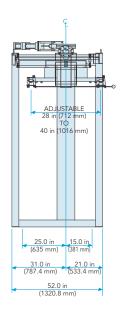

| Dimensions              | 68 in x 52 in x 105 in (1,727 mm x 1,321 mm x 2,667 mm)                                                                                                                                                                                                                                      |
|-------------------------|----------------------------------------------------------------------------------------------------------------------------------------------------------------------------------------------------------------------------------------------------------------------------------------------|
| Speed                   | Up to 15 BPH or Up to 50 DPH                                                                                                                                                                                                                                                                 |
| Accuracy                | Up to 0.1%                                                                                                                                                                                                                                                                                   |
| Weight Range            | 100 lb to 3,000 lb (45 kg to 1,361 kg); up to 6,000 lb (2,722 kg) with special options Weight range is dependent on product's bulk density. Free product testing recommended.                                                                                                                |
| Construction            | Tubular Carbon Steel Blasted and Painted                                                                                                                                                                                                                                                     |
| Electrical Requirements | 115 Volt, single phase                                                                                                                                                                                                                                                                       |
| Air Requirements        | 90 PSI (6.2 BAR)                                                                                                                                                                                                                                                                             |
| Neck Seal               | Inflatable neck seal and spout conform to all bag neck sizes                                                                                                                                                                                                                                 |
| Clamp Design            | Bag strap clamps are designed to accommodate various size bags                                                                                                                                                                                                                               |
| Dust Collection         | Double-wall fill spout construction provides the displaced air venting to plant's central dust collection system                                                                                                                                                                             |
| Popular Options         | Stainless Steel Construction, Bag Liner Inflator, Automatic Bag Strap and Neck Seal Release,<br>Drum Hood, Box Hood, Lift Platform, Step Sequence for convenience in bag hanging, Scale,<br>Platform Vibration, Pallet Dispenser, Conveyor System, Electronic Controls, Round Product Inlet. |