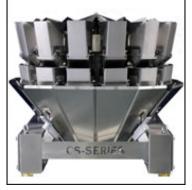

## Low cost combination scale

The CS series (Chinese scale) is manufactured at CombiScale's 40,000 square foot Shanghai facility.

This multi-head filler is designed as a low cost solution; its basic design and technology are perfect for any application and budget.

**CS-8 SB** 8 Head 1.5L Weight: 5g to 3000g Accuracy: +0.3 to 1g Speed: Up to 60 CPM Electrical: 220 Volts, 1 Phase

CS-10 SB 10 Head 1.5L Weight: 5g to 3000g Accuracy: +0.3 to 1g Speed: Up to 75 CPM Electrical: 220 Volts, 1 Phase

#### **CS-14 SB**

14 Head 1.5L Weight: 5g to 3000g Accuracy: +0.3 to 1g Speed: Up to 120 CPM Electrical: 220 Volts, 1 Phase

### **CS-10 MB**

10 Head 2.5L Weight: 5g to 3200g Accuracy: +0.3 to 1g Speed: Up to 75 CPM Electrical: 220 Volts, 1 Phase

## **CS-14 MB**

14 Head 2.5L Weight: 5g to 3200g Accuracy: +0.3 to 1g Speed: Up to 120 CPM Electrical: 220 Volts, 1 Phase

# CS-10 BB

14 Head 5L Weight: 5g to 5000g Accuracy: +0.3 to 1g Speed: Up to 70 CPM Electrical: 220 Volts, 1 Phase

#### **CS-14 BB**

14 Head 5L Weight: 5g to 5000g Accuracy: +0.3 to 1g Speed: Up to 90 CPM Electrical: 220 Volts, 1 Phase

Copyright © 2010 CombiScale. All rights reserved.