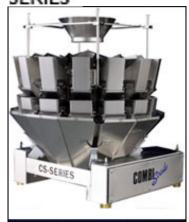

## Low cost combination scale

The CS series (Chinese scale) is manufactured at CombiScale's 40,000 square foot Shanghai facility.

This multi-head filler is designed as a low cost solution; its basic design and technology are perfect for any application and budget.

**CS-8 SB** 8 Head 1.5L Weight: 5g to 3000g Accuracy: +0.3 to 1g Speed: Up to 60 CPM Electrical: 220 Volts, 1 Phase

CS-10 SB 10 Head 1.5L Weight: 5g to 3000g Accuracy: +0.3 to 1g Speed: Up to 75 CPM Electrical: 220 Volts, 1 Phase

#### **CS-14 SB**

14 Head 1.5L Weight: 5g to 3000g Accuracy: +0.3 to 1g Speed: Up to 120 CPM Electrical: 220 Volts, 1 Phase

### **CS-10 MB**

10 Head 2.5L Weight: 5g to 3200g Accuracy: +0.3 to 1g Speed: Up to 75 CPM Electrical: 220 Volts, 1 Phase

## **CS-14 MB**

14 Head 2.5L Weight: 5g to 3200g Accuracy: +0.3 to 1g Speed: Up to 120 CPM Electrical: 220 Volts, 1 Phase

# CS-10 BB

14 Head 5L Weight: 5g to 5000g Accuracy: +0.3 to 1g Speed: Up to 70 CPM Electrical: 220 Volts, 1 Phase

#### **CS-14 BB**

14 Head 5L Weight: 5g to 5000g Accuracy: +0.3 to 1g Speed: Up to 90 CPM Electrical: 220 Volts, 1 Phase

Copyright © 2010 CombiScale. All rights reserved.