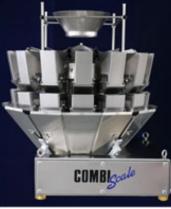

## Low cost combination scale

The CS series (Chinese scale) is manufactured at CombiScale's 40,000 square foot Shanghai facility.

This multi-head filler is designed as a low cost solution; its basic design and technology are perfect for any application and budget.

**CS-8 SB** 8 Head 1.5L Weight: 5g to 3000g Accuracy: +0.3 to 1g Speed: Up to 60 CPM Electrical: 220 Volts, 1 Phase

CS-10 SB 10 Head 1.5L Weight: 5g to 3000g Accuracy: +0.3 to 1g Speed: Up to 75 CPM Electrical: 220 Volts, 1 Phase

#### **CS-14 SB**

14 Head 1.5L Weight: 5g to 3000g Accuracy: +0.3 to 1g Speed: Up to 120 CPM Electrical: 220 Volts, 1 Phase

### **CS-10 MB**

10 Head 2.5L Weight: 5g to 3200g Accuracy: +0.3 to 1g Speed: Up to 75 CPM Electrical: 220 Volts, 1 Phase

## **CS-14 MB**

14 Head 2.5L Weight: 5g to 3200g Accuracy: +0.3 to 1g Speed: Up to 120 CPM Electrical: 220 Volts, 1 Phase

# CS-10 BB

14 Head 5L Weight: 5g to 5000g Accuracy: +0.3 to 1g Speed: Up to 70 CPM Electrical: 220 Volts, 1 Phase

#### **CS-14 BB**

14 Head 5L Weight: 5g to 5000g Accuracy: +0.3 to 1g Speed: Up to 90 CPM Electrical: 220 Volts, 1 Phase

Copyright © 2010 CombiScale. All rights reserved.