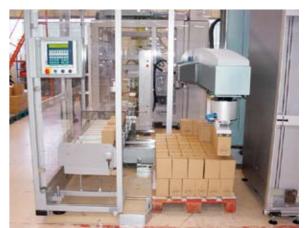

## PERFORMANCE

- > Innovative design incorporating sliding safety guards
- > Load: up to 45kg with tooling
- > An empty pallet can be stocked under the product infeed, with automatic transfer for the single station model (P911)
- > Speed: up to 13 cycles per minute depending on the pallet patterns
- > Product and case size ranges available on request