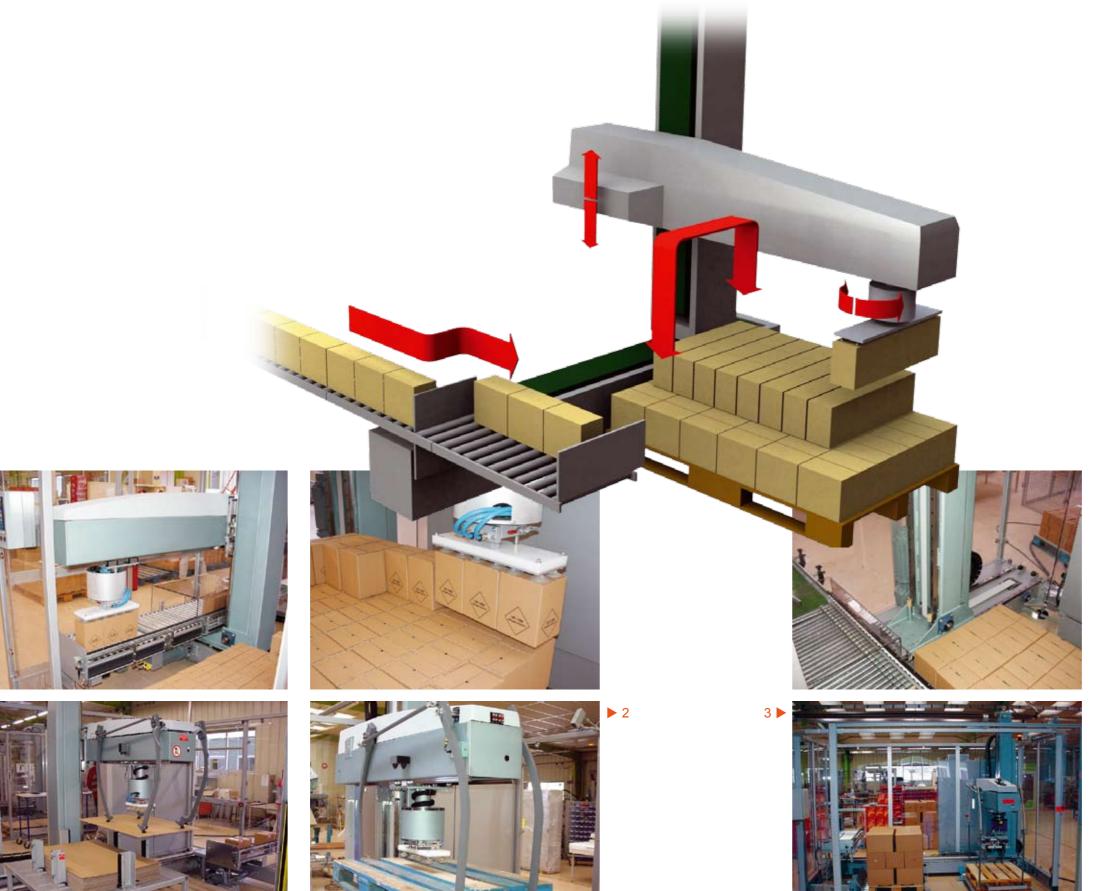

4-axis

Palletizer

- 1 ► Magazine and layer card gripping
- 2 ► Pallet gripping
- 3 ► Pallet magazine
- 4 ► Semi-automatic pallet infeed

## **▶ TECHNICAL CHARACTERISTICS**

- > The rollers of the case conveyor are inclined so that products are positioned naturally against the datum guide in order to guarantee positive gripping
- > The second case conveyor guide is removed in order to improve operator access and speed up size changeovers
- > The conveyor lengths between the case packer and palletizer are reduced by integrating them directly into the palletizer

# ADVANTAGES

- > Integration of pallet magazine and/or layer card magazine by extending the beam
- > Reduced footprint
- > Servo motors for smooth movements at higher speeds

## PERFORMANCE

- > Innovative design incorporating sliding safety guards
- > Load: up to 45kg with tooling
- > An empty pallet can be stocked under the product infeed, with automatic transfer for the single station model (P911)
- > Speed: up to 13 cycles per minute depending on the pallet patterns
- > Product and case size ranges available on request