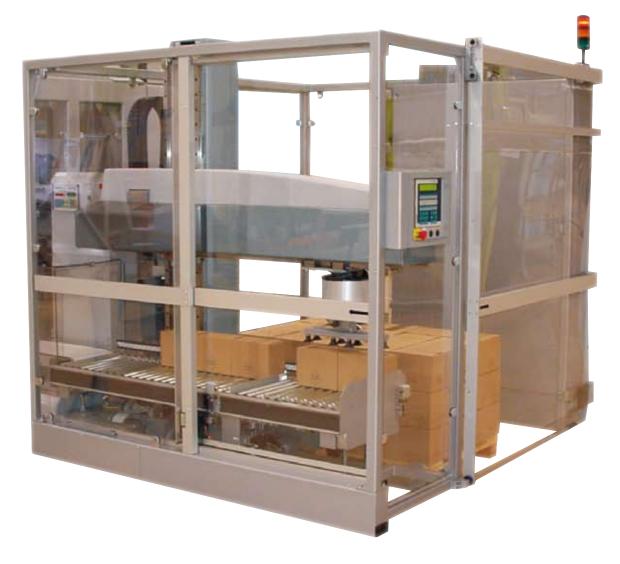

## PERFORMANCE

- > Innovative design incorporating sliding safety guards
- > Load: up to 45kg with tooling
- > An empty pallet can be stocked under the product infeed, with automatic transfer for the single station model (P911)
- > Speed: up to 13 cycles per minute depending on the pallet patterns
- > Product and case size ranges available on request