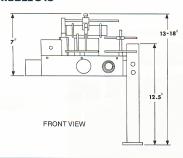

## EQUIPMENT SPECIFICATIONS:

DIMENSIONS: (overall)

Width: 14 in. / 36 cm; Length:  $9\frac{1}{2}$  in. / 24 cm; Height: 13-18 in. / 33-46 cm WEIGHT: 16 lbs. / 7 kg

WEIGHT: 16 lbs. / / kg

ELECTRIC: 115 VAC / 60HZ / 1 AMP (max.)