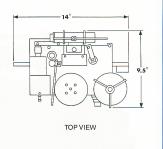

## EQUIPMENT SPECIFICATIONS:

DIMENSIONS: (overall)

Width: 14 in. / 36 cm; Length:  $9\frac{1}{2}$  in. / 24 cm; Height: 13-18 in. / 33-46 cm WEIGHT: 16 lbs. / 7 kg

WEIGHT: 16 lbs. / / kg

ELECTRIC: 115 VAC / 60HZ / 1 AMP (max.)