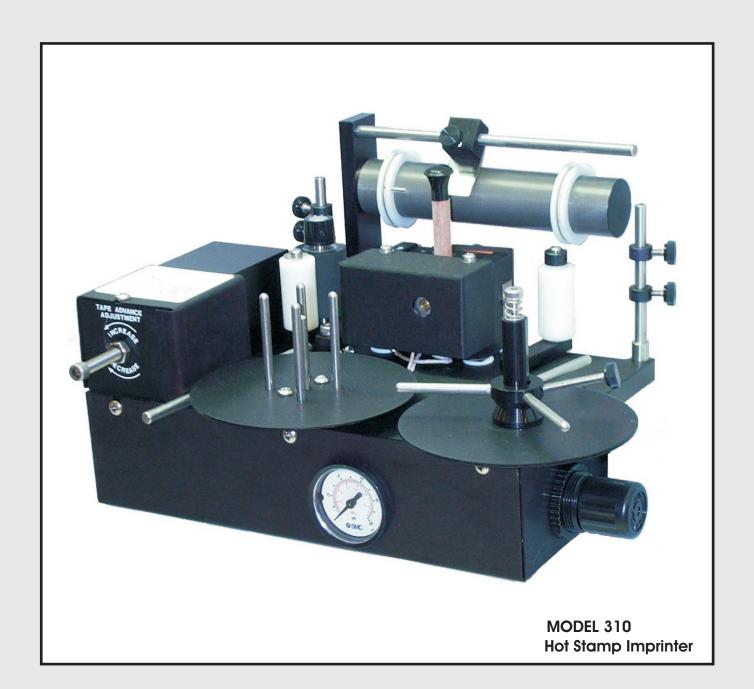

## MODEL 310 Hot Stamp Imprinter

## MODEL 310 Hot Stamp Imprinter

- For imprinting date codes, prices, lot numbers, ingredients and other variables directly on labels prior to application.
- Easily mounts on any Auto Labe dispenser, semi-automatic and automatic applicator.
- High-speed production capability up to 150 labels per minute.
- Easy to adjust imprint area positions, date codes, and other variable information.
- Provides imprinting capability to an area 1" x 1½" in either direction on your label from plates or type.
- · Larger imprint areas available.

## **MODEL 310**