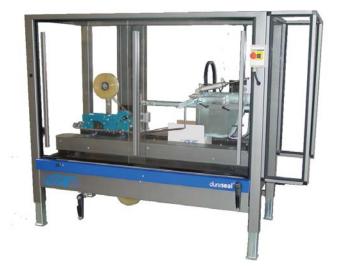

# **Durataper 32FC**

# automatic case sealers

### The new Durataper 32-FC

automatic case sealers are heavy duty, operator friendly, side belt driven machines for uniform cases. Features include the automatic flap with adjustable legs, full lexan guarding and taping heads with open tape feed path. The Durataper 32-FC is available for top and bottom or top only case sealing with tape.