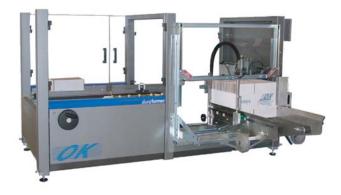

# **Durataper 32FC**

# automatic case sealers

### The new Durataper 32-FC

automatic case sealers are heavy duty, operator friendly, side belt driven machines for uniform cases. Features include the automatic flap with adjustable legs, full lexan guarding and taping heads with open tape feed path. The Durataper 32-FC is available for top and bottom or top only case sealing with tape.