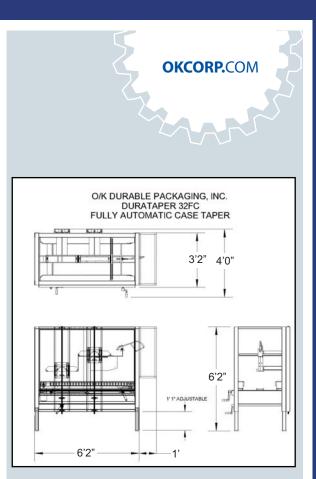

# Technical Specifications for DURATAPER 32FC:

| 6.00" x 5.00" x 5.00" (L x W. x H.) min.<br>20.00 x 20.00 x 24.00" (L x W. x H.) max.                                                                                 |
|-----------------------------------------------------------------------------------------------------------------------------------------------------------------------|
| Up to 50 lbs.                                                                                                                                                         |
| 60ft./min. (optional 90ft./min.)                                                                                                                                      |
| Up to 40 cases/min. Case sealers require<br>spacing of 18.00" or more between cases.<br>If this spacing cannot be maintained a<br>seperating system will be required. |
| Steel-it painted.                                                                                                                                                     |
| Blue Max taping heads for 2.00" wide tape.                                                                                                                            |
| Two 1/6 HP motors.                                                                                                                                                    |
| 110 VAC, 1 Ph, 60Hz, 5.6 Amp. or to requirement.                                                                                                                      |
| 2.50" wide, self-centering side belts.                                                                                                                                |
| 26.00" - 32.00".                                                                                                                                                      |
| 74.00" x 38.00" x 74.00" (L x W x H)                                                                                                                                  |
| 45 PSI, 2 CFM                                                                                                                                                         |
|                                                                                                                                                                       |