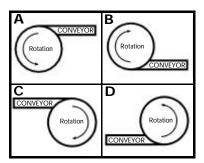

Either configuration is specified by line height, table diameter (36, 48, or 60" diameters standard), rotation, and orientation (see reverse). Available options include: exterior finish, infeed/discharge tables, and/or additional diverters/quide rails.

#### **Accumulators**

#### **Unscramblers**