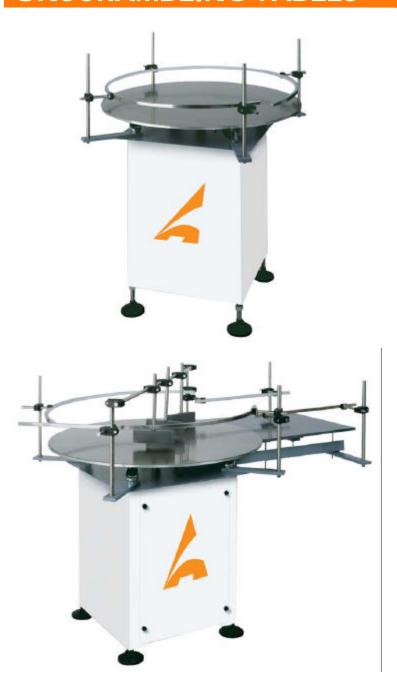

# Rugged, Durable, and Dependable

All-Fill's diverse product line includes a versatile range of rugged, adaptable rotary tables for use as either Accumulators or Unscramblers with filling, checkweighing, or other packaging line equipment. Tables come complete with durable steel housing, adjustable guide rail assemblies, rotating stainless steel platform, and internal, adjustable speed motors & controls ready for installation into new or existing production lines.

## CONFIGURATIONS FOR EVERY NEED.

Accumulator configurations are generally positioned with discharge conveyors to accept and arrange containers after filling, weighing, etc. Unscrambler configuration supplies and orients containers towards infeed devices and can include optional diverter arms and/or infeed tables for unassisted and trouble-free container movement.