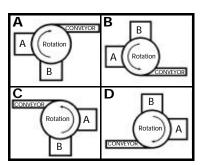

Either configuration is specified by line height, table diameter (36, 48, or 60" diameters standard), rotation, and orientation (see reverse). Available options include: exterior finish, infeed/discharge tables, and/or additional diverters/quide rails.

#### **Accumulators**

| Table Diameter: _36" _48" _60"         |  |
|----------------------------------------|--|
| Line Height: _"                        |  |
| Container Type & Size:                 |  |
| " W x" H x" Dia.                       |  |
| Configuration (see left): _A _B _C _D  |  |
| Rotation: _Counterclockwise _Clockwise |  |
| Exterior Finish:                       |  |
|                                        |  |

#### Unscramblers

| Table Diameter:           | _36" _48" _60"               |
|---------------------------|------------------------------|
| Line Height:              | _"                           |
| Container Type & Size:    |                              |
|                           | " W x" H x" Dia.             |
| Configuration (see left): | _A _B _C _D                  |
| Rotation:                 | _Counterclockwise _Clockwise |
| Exterior Finish:          |                              |
|                           |                              |