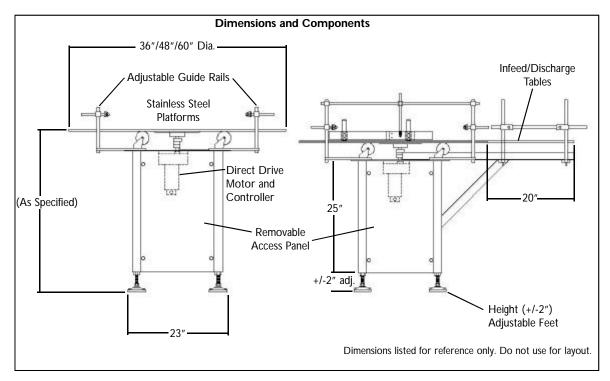

Either configuration is specified by line height, table diameter (36, 48, or 60" diameters standard), rotation, and orientation (see reverse). Available options include: exterior finish, infeed/discharge tables, and/or additional diverters/quide rails.