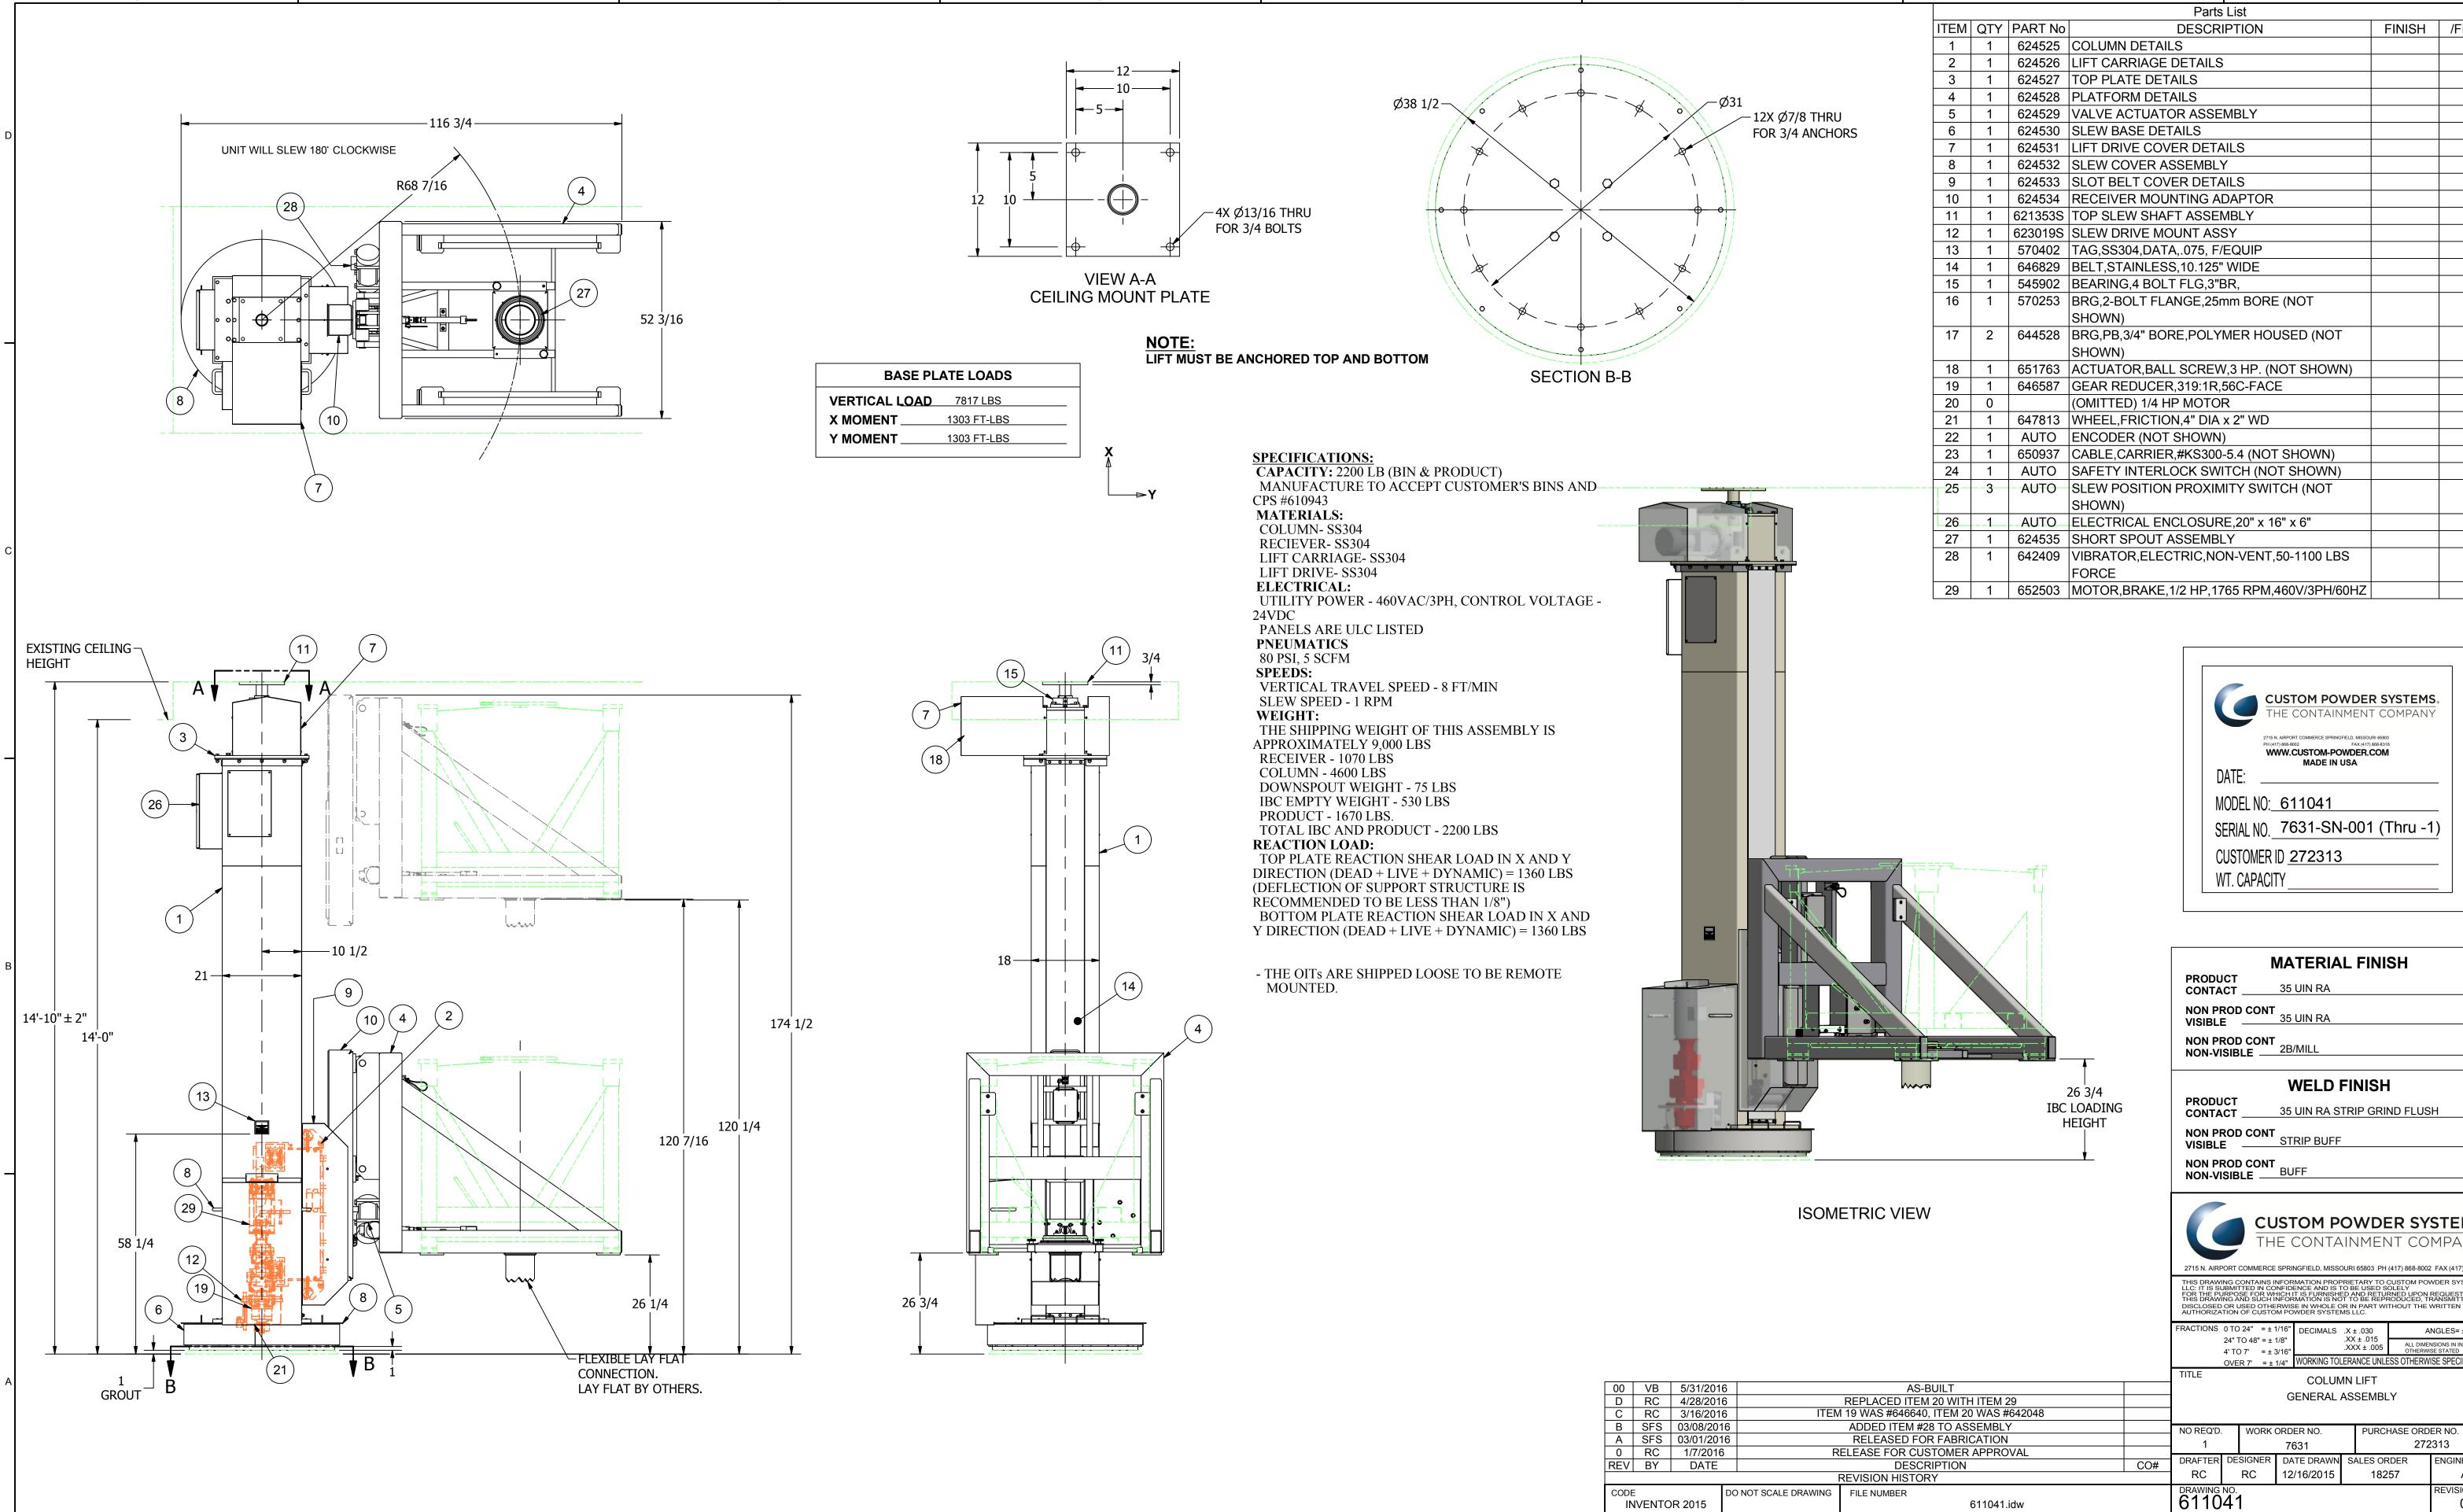

611041.idw

|      |     | 2       | Parts List                                    | 1      |         |
|------|-----|---------|-----------------------------------------------|--------|---------|
| ITEM | QTY | PART No |                                               | FINISH | /FINISH |
| 1    | 1   |         | COLUMN DETAILS                                |        |         |
| 2    | 1   | 624526  | LIFT CARRIAGE DETAILS                         |        |         |
| 3    | 1   | 624527  | TOP PLATE DETAILS                             |        |         |
| 4    | 1   | 624528  | PLATFORM DETAILS                              |        |         |
| 5    | 1   | 624529  | VALVE ACTUATOR ASSEMBLY                       |        |         |
| 6    | 1   | 624530  | SLEW BASE DETAILS                             |        |         |
| 7    | 1   | 624531  | LIFT DRIVE COVER DETAILS                      |        |         |
| 8    | 1   | 624532  | SLEW COVER ASSEMBLY                           |        |         |
| 9    | 1   | 624533  | SLOT BELT COVER DETAILS                       |        |         |
| 10   | 1   | 624534  | RECEIVER MOUNTING ADAPTOR                     |        |         |
| 11   | 1   | 621353S | TOP SLEW SHAFT ASSEMBLY                       |        |         |
| 12   | 1   | 623019S | SLEW DRIVE MOUNT ASSY                         |        |         |
| 13   | 1   | 570402  | TAG,SS304,DATA,.075, F/EQUIP                  |        |         |
| 14   | 1   | 646829  | BELT,STAINLESS,10.125" WIDE                   |        |         |
| 15   | 1   | 545902  | BEARING,4 BOLT FLG,3"BR,                      |        |         |
| 16   | 1   | 570253  | BRG,2-BOLT FLANGE,25mm BORE (NOT              |        |         |
|      |     |         | SHOWN)                                        |        |         |
| 17   | 2   | 644528  | BRG,PB,3/4" BORE,POLYMER HOUSED (NOT          |        |         |
|      |     |         | SHOWN)                                        |        |         |
| 18   | 1   | 651763  | ACTUATOR, BALL SCREW, 3 HP. (NOT SHOWN)       |        |         |
| 19   | 1   | 646587  | GEAR REDUCER,319:1R,56C-FACE                  |        |         |
| 20   | 0   |         | (OMITTED) 1/4 HP MOTOR                        |        |         |
| 21   | 1   | 647813  | WHEEL,FRICTION,4" DIA x 2" WD                 |        |         |
| 22   | 1   | AUTO    | ENCODER (NOT SHOWN)                           |        |         |
| 23   | 1   | 650937  | CABLE,CARRIER,#KS300-5.4 (NOT SHOWN)          |        |         |
| 24   | 1   | AUTO    | SAFETY INTERLOCK SWITCH (NOT SHOWN)           |        |         |
| 25   | 3   | AUTO    | SLEW POSITION PROXIMITY SWITCH (NOT           |        |         |
|      |     |         | SHOWN)                                        |        |         |
| 26   | 1   | AUTO    | ELECTRICAL ENCLOSURE,20" x 16" x 6"           |        |         |
| 27   | 1   | 624535  | SHORT SPOUT ASSEMBLY                          |        |         |
| 28   | 1   | 642409  | VIBRATOR, ELECTRIC, NON-VENT, 50-1100 LBS     |        |         |
|      |     |         | FORCE                                         |        |         |
| 29   | 1   | 652503  | MOTOR, BRAKE, 1/2 HP, 1765 RPM, 460V/3PH/60HZ |        |         |