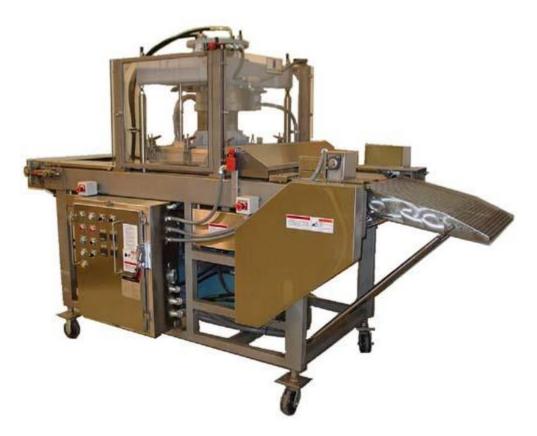

## **MODEL: PRODUCTION PIZZA PRESSES**

AM Manufacturing is the established leader in hot press technology, having designed the newest, state of the art equipment to companies ranging from small operators to the largest producers of pizzas in the world. Available press sizes range from 24" X 24" to 52" X 52". AM hot presses deliver a superior quality product while maintaining consistent high production rates. If you require a dependable machine to press anywhere from 200 to 5,000 crusts per hour, an AM indexing press is for you. Available with manual, solid-state controls or programmable logic controls, with touch screen. Engineered-to-order dies available in circular, rectangular or square designs, with flat or raised edge configurations.

## FEATURES

- On-board hydraulic system
- Adjustable pressing force
- Adjustable dwell times
- Adjustable platen travel from 0" to 6"
- Adjustable temperature on upper and lower platens (to 550°F)
- Adjustable guide system eliminates lateral platen movement
- Fully automatic, variable speed, belt indexing
- Open frame design allows for easy access for cleaning and maintenance
- Two-speed, height adjustable stainless-steel discharge conveyor for smooth product transfer
- Fully interlocked hinged guarding for optimum operator safety
- Adjustable leveling legs provided to keep machine stable
- Raised edge (rim) or flat crusts can be produced on one machine

## **AVAILABLE PRESS SIZES**

- 24" x 24"
- 32" x 32"
- 32" x 43"
- 40" x 40"
- 48" x 48"
- 52" x 52"
- Special "double-headed" presses are available for applications with high production rates

## ELECTRICAL REQUIREMENTS

- Available in 208, 240 or 480 volts / three phase / 60 hertz
- Overseas voltages / CE requirements are available