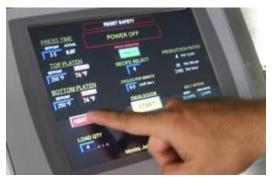

## **MODEL: PRODUCTION PIZZA PRESSES**

AM Manufacturing is the established leader in hot press technology, having designed the newest, state of the art equipment to companies ranging from small operators to the largest producers of pizzas in the world. Available press sizes range from 24" X 24" to 52" X 52". AM hot presses deliver a superior quality product while maintaining consistent high production rates. If you require a dependable machine to press anywhere from 200 to 5,000 crusts per hour, an AM indexing press is for you. Available with manual, solid-state controls or programmable logic controls, with touch screen. Engineered-to-order dies available in circular, rectangular or square designs, with flat or raised edge configurations.

## FEATURES

- On-board hydraulic system
- Adjustable pressing force
- Adjustable dwell times
- Adjustable platen travel from 0" to 6"
- Adjustable temperature on upper and lower platens (to 550°F)
- Adjustable guide system eliminates lateral platen movement
- Fully automatic, variable speed, belt indexing
- Open frame design allows for easy access for cleaning and maintenance
- Two-speed, height adjustable stainless-steel discharge conveyor for smooth product transfer
- Fully interlocked hinged guarding for optimum operator safety
- Adjustable leveling legs provided to keep machine stable
- Raised edge (rim) or flat crusts can be produced on one machine