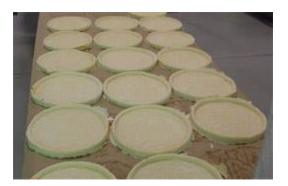

## **MODEL: PRODUCTION PIZZA PRESSES**

AM Manufacturing is the established leader in hot press technology, having designed the newest, state of the art equipment to companies ranging from small operators to the largest producers of pizzas in the world. Available press sizes range from 24" X 24" to 52" X 52". AM hot presses deliver a superior quality product while maintaining consistent high production rates. If you require a dependable machine to press anywhere from 200 to 5,000 crusts per hour, an AM indexing press is for you. Available with manual, solid-state controls or programmable logic controls, with touch screen. Engineered-to-order dies available in circular, rectangular or square designs, with flat or raised edge configurations.

## FEATURES

- On-board hydraulic system
- Adjustable pressing force
- Adjustable dwell times
- Adjustable platen travel from 0" to 6"
- Adjustable temperature on upper and lower platens (to 550°F)
- Adjustable guide system eliminates lateral platen movement
- Fully automatic, variable speed, belt indexing
- Open frame design allows for easy access for cleaning and maintenance
- Two-speed, height adjustable stainless-steel discharge conveyor for smooth product transfer
- Fully interlocked hinged guarding for optimum operator safety
- Adjustable leveling legs provided to keep machine stable
- Raised edge (rim) or flat crusts can be produced on one machine