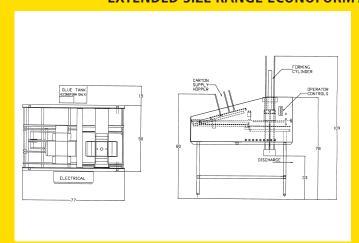

### EXTENDED SIZE RANGE ECONOFORM AND ECONOLOCK—CARTON FORMERS

**Max Blank Size:** 

Size Range: (Carton/Case Size)

Min. 8" x 6" x 1" (203 x 152 x 25mm) Max: 15" x 12" x 5" 381 x 304 x 127mm)

25" x 39" (635 x 990mm)

**Speed:** Up to 1200 cartons per hour

depending on case size and

other factors.

**Electrical:** 220 volts 50/60 Hz, Single Phase.

Air: 80 psi (5.5 bar). Volume consumption

5.5 CFM, 29.5 SCFM (156 liters/min).

**Shipping:** Normally less than 1200 lbs. (540kg)

Telephone: +1 (781) 986-7500 Fax: +1 (781) 986-1553

www.econocorp.com e-mail: info@econocorp.com