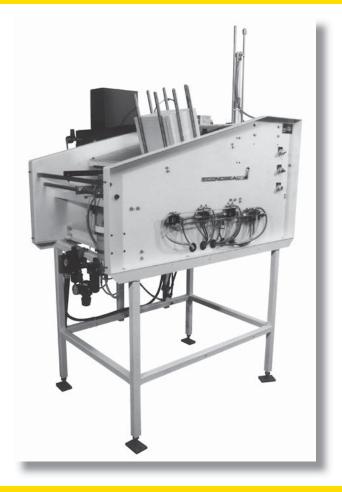

#### The ECONOFORM and ECONOLOCK units are:

- PLC controlled.
- Simple in design and operation.Can accommodate trays with or without
- hinge covers.

  Paperboard and corrugated.

  Productive (up to 1800 trays per hour, standard size range and up to 1200 trays per hour extended size range).

Flat Blank is automatically pulled from a supply magazine with vacuum cups and transported to the forming area.

Mandril plunges blank through tooling cavity and the result is a completed corner glue, cornerlock, or simplex tray.