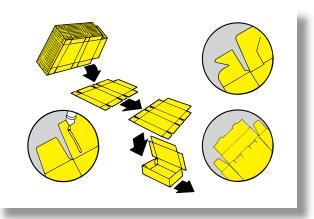

Flat Blank is automatically pulled from a supply magazine with vacuum cups and transported to the forming area.

Mandril plunges blank through tooling cavity and the result is a completed corner glue, cornerlock, or simplex tray.