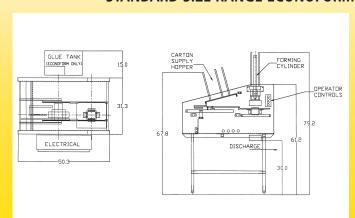

## STANDARD SIZE RANGE ECONOFORM AND ECONOLOCK—CARTON FORMERS

Size Range: (Carton/Case Size)

Min. 4" x 3" x 1" (102 x 76 x 25mm) Max. 9" x 7" x 3" (229 x 178 x 76mm)

Max Blank Size: 15" x 23" (381 x 584mm)

**Speed:** Up to 1800 cartons per hour

depending on case size and other factors.

**Electrical:** 220 volts 50/60 Hz, Single Phase.

Air: 80 psi (5.5 bar). Volume consumption

4.4 CFM, 23.6 SCFM (125 liters/min).

Shipping: Normally less than 400 lbs. (180kg)