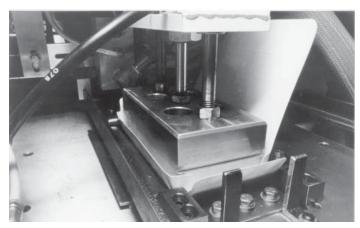

Flat Blank is automatically pulled from a supply magazine with vacuum cups and transported to the forming area.

Mandril plunges blank through tooling cavity and the result is a completed corner glue, cornerlock, or simplex tray.