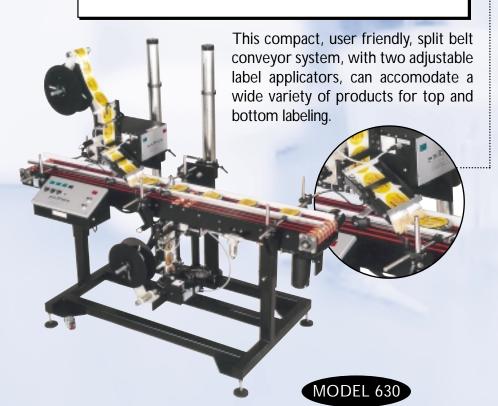

Pierce, Florida 34946
Telephone: 772-465-4441 • Facsimile: 772-465-5177
E-mail: info@autolabe.com • Web Page: www.autolabe.com

Distributed By:



### AUTOMATIC ONE SIDE OR ROUND PRODUCT LABELING SYSTEM

Our most popular economical conveyor system is designed for partial or full wraparound labeling of round products and one sided labeling of square or rectangular products.



### AUTOMATIC HORIZONTAL WRAPAROUND LABELING SYSTEM

This portable tabletop approach is uniquely designed for labeling small, difficult to handle, round products such as test tubes, ampules and vials. Products are fed into the system horizontally and transported to the labeling station where the product is trapped from three sides for extremely accurate label placement.



## AUTOMATIC TOP AND BOTTOM LABELING SYSTEM



# AUTOMATIC FRONT AND BACK LABELING SYSTEM

A complete system for front and back labeling of oval, square or rectangular products. Standard features include a feed screw assembly, top hold down belt, control panel, power wipe down rollers and two adjustable label applicators. This system is designed for accurate label placement for many types of containers.



# \* auto labe

PROVIDING
COST-EFFECTIVE
LABELING EQUIPMENT
FOR GROWING COMPANIES
SINCE 1967

#### **FULLY AUTOMATIC LABELING SYSTEMS**

Auto Labe's full line of turn-key, economical, automatic labeling systems are designed for various sizes and shapes of products. Labels can be applied to the top, bottom, front or back of various shaped products as well as a full or partial wrap on round products. Quick change over, low maintenanc