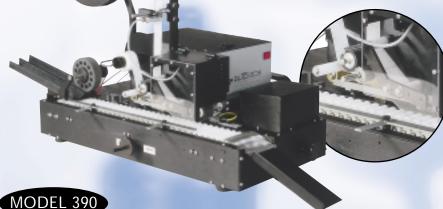

### AUTOMATIC HORIZONTAL WRAPAROUND LABELING SYSTEM

This portable tabletop approach is uniquely designed for labeling small, difficult to handle, round products such as test tubes, ampules and vials. Products are fed into the system horizontally and transported to the labeling station where the product is trapped from three sides for extremely accurate label placement.