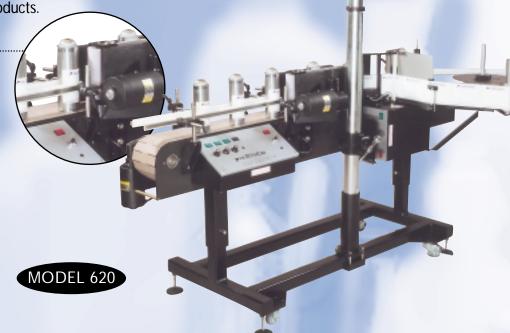

Accumulators
- Descramblers
- Hot Stamp Imprinting
- Direct Thermal/ Thermal Transfer Printers
- Model 150 Print and Apply
- Blow-on or Tamp-down Applicators
- Stepper Motor Driven Applicators
- Custom Machines Manufactured
- Corner Wrap
- Adjacent Corner Labeling
- Variable Height Tamp
- Feed Screws
- Top Hold-Down Belt
- Secondary Wipe Down Rollers









Toll Free: 1-800-634-5376

3101 Industrial Avenue Two, Fort Pierce, Florida 34946
Telephone: 772-465-4441 • Facsimile: 772-465-5177
E-mail: info@autolabe.com • Web Page: www.autolabe.com

Distributed By:



### AUTOMATIC ONE SIDE OR ROUND PRODUCT LABELING SYSTEM

Our most popular economical conveyor system is designed for partial or full wraparound labeling of round products and one sided labeling of square or rectangular products.



### AUTOMATIC HORIZONTAL WRAPAROUND LABELING SYSTEM

This portable tabletop approach is uniquely designed for labeling small, difficult to handle, round products such as test tubes, ampules and vials. Products are fed into the system horizontally and transported to the labeling station where the product is trapped from three sides for extremely accurate label placement.



## AUTOMATIC TOP AND BOTTOM LABELING SYSTEM



# AUTOMATIC FRONT AND BACK LABELING SYSTEM

A complete system for front and back labeling of oval, square or rectangular products. Standard features include a feed screw assembly, top hold down belt, control panel, power wipe down rollers and two adjustable label applicators. This system is designed for accurate label placement for many types of containers.



# \* auto la