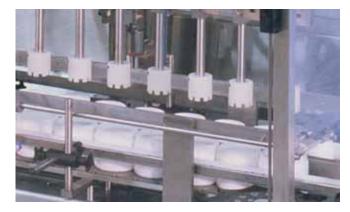

#### Reliable and Accurate Fills

Our automatic Inline Filling equipment accommodates an array of products, from free-flowing to viscous, from pharmaceuticals to contract packagers, as well as a variety of containers in all shapes and sizes. Filamatic's Inline Fillers provide a quick and accurate fill within a straight line on a conveyor and offers a quick changeover and simple operation. Inline features include:

- Programmable Controller with the option of a HMI Touch Screen
- Provides operators with easy and quick volume adjustments
- ♦ Static, Locate, and Bottom-Up filling mechanisms
- Standard Stainless Steel design that is expandable depending on your productions needs