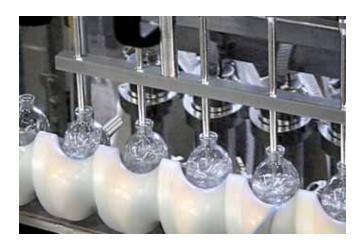

#### Reliable and Accurate Fills

Our automatic Inline Filling equipment accommodates an array of products, from free-flowing to viscous, from pharmaceuticals to contract packagers, as well as a variety of containers in all shapes and sizes. Filamatic's Inline Fillers provide a quick and accurate fill within a straight line on a conveyor and offers a quick changeover and simple operation. Inline features include:

- Programmable Controller with the option of a HMI Touch Screen
- Provides operators with easy and quick volume adjustments
- ♦ Static, Locate, and Bottom-Up filling mechanisms
- Standard Stainless Steel design that is expandable depending on your productions needs