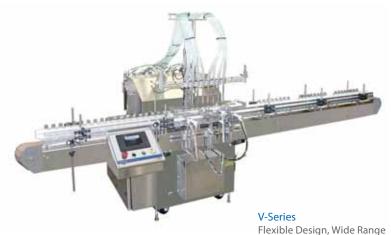

## Digifil™ Inline Filling Systems

#### Servo-Driven, Multiple Pump Options Available

The DFS or Digifil™ Filling Systems can be customized depending on your liquid filling needs and application. Dockable and Non-Dockable options are available for the DFS, where Dockable provides you with a removable trolley that will allow quick and clean changeovers in little as five minutes.

The DFS is an automatic Inline Filling System complete with servo-motor technology and comes standard with recipe recall where you can create, copy, and recall 100+recipes. The DFS is unique for its ability to accommodate a wide variety of metering systems: