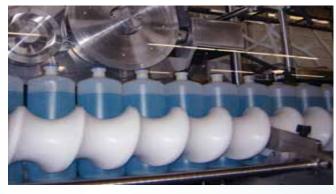

#### Reliable and Accurate Fills

Our automatic Inline Filling equipment accommodates an array of products, from free-flowing to viscous, from pharmaceuticals to contract packagers, as well as a variety of containers in all shapes and sizes. Filamatic's Inline Fillers provide a quick and accurate fill within a straight line on a conveyor and offers a quick changeover and simple operation. Inline features include:

- Programmable Controller with the option of a HMI Touch Screen
- Provides operators with easy and quick volume adjustments
- ♦ Static, Locate, and Bottom-Up filling mechanisms
- Standard Stainless Steel design that is expandable depending on your productions needs