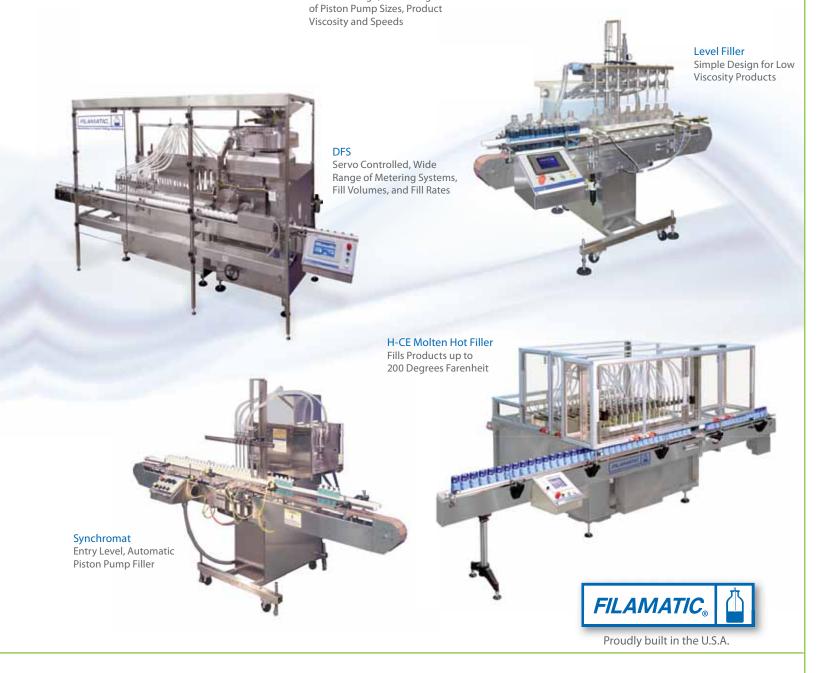

#### Servo-Driven, Multiple Pump Options Available

The DFS or Digifil™ Filling Systems can be customized depending on your liquid filling needs and application. Dockable and Non-Dockable options are available for the DFS, where Dockable provides you with a removable trolley that will allow quick and clean changeovers in little as five minutes.

The DFS is an automatic Inline Filling System complete with servo-motor technology and comes standard with recipe recall where you can create, copy, and recall 100+recipes. The DFS is unique for its ability to accommodate a wide variety of metering systems:

- Piston Pump
- Lobe Pump
- Peristaltic Pump
- Flow Meter
- Rotary Gear
- Rotary Piston Pump

Built To Order, Built To Last