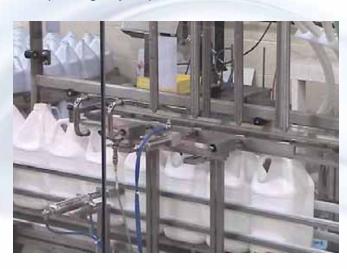

#### Reliable and Accurate Fills

Our automatic Inline Filling equipment accommodates an array of products, from free-flowing to viscous, from pharmaceuticals to contract packagers, as well as a variety of containers in all shapes and sizes. Filamatic's Inline Fillers provide a quick and accurate fill within a straight line on a conveyor and offers a quick changeover and simple operation. Inline features include:

- Programmable Controller with the option of a HMI Touch Screen
- Provides operators with easy and quick volume adjustments
- ♦ Static, Locate, and Bottom-Up filling mechanisms
- Standard Stainless Steel design that is expandable depending on your productions needs